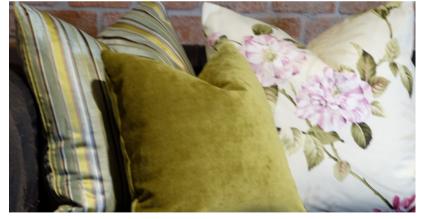

#### ONE COLOR DIFFERENT PATTERNS

To energize your room with POP colors . A spicy orange look extra rich and vibrant.

Choose one bold color, velvet green, with botanical pattern..

50x50 cm

40x40 cm (2)

40x40 cm

45x45 cm (2)

Blue goes well with anything, especially in tan or gray couch.