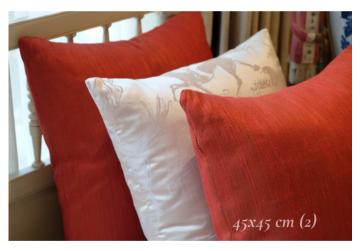

#### ONE COLOR DIFFERENT PATTERNS

To energize your room with POP colors . A spicy orange look extra rich and vibrant.

Choose one bold color, velvet green, with botanical pattern..

50x50 cm

40x40 cm (2)

40x40 cm