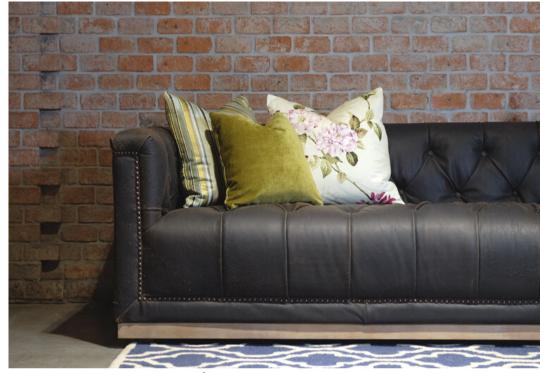

#### ONE COLOR DIFFERENT PATTERNS

To energize your room with POP colors . A spicy orange look extra rich and vibrant.

Choose one bold color, velvet green, with botanical pattern..

50x50 cm

40x40 cm (2)

40x40 cm

45x45 cm (2)

Blue goes well with anything, especially in tan or gray couch.