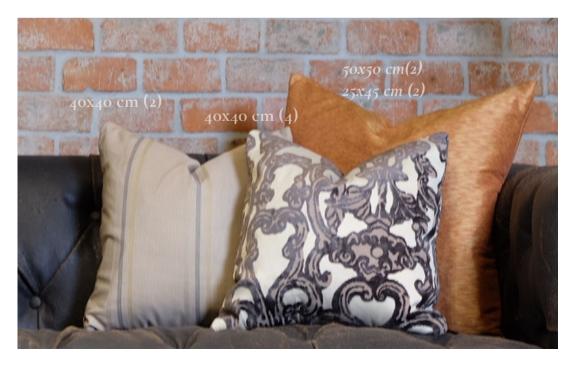

#### ONE COLOR DIFFERENT PATTERNS

To energize your room with POP colors . A spicy orange look extra rich and vibrant.

Choose one bold color, velvet green, with botanical pattern..

50x50 cm

40x40 cm (2)

40x40 cm