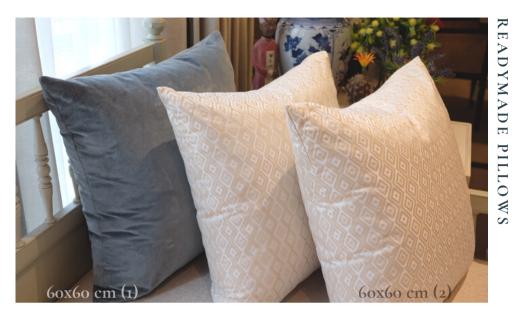

## PILLOW SET

LAYERING: 50x50, 45x45 and 40x40 cm

We make things easier for you to choose.
just find 2-3 shade that will work well for your
couch.

50x50cm (3)

40x40cm

50x50 cm (3)