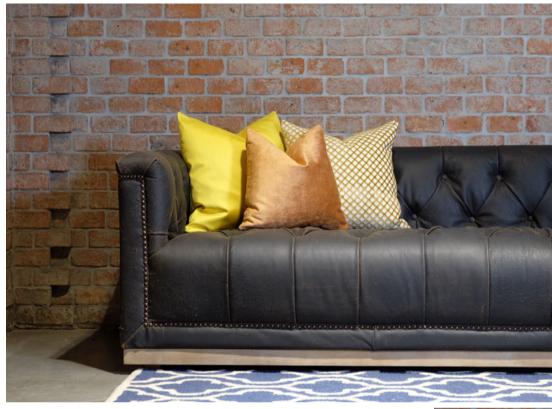

# LET'S WORK TOGETHER

40x40 cm (3)

40x40 cm (2)

A trendy choice is to use black, gray and white, which can easily enhance a room's appearance.