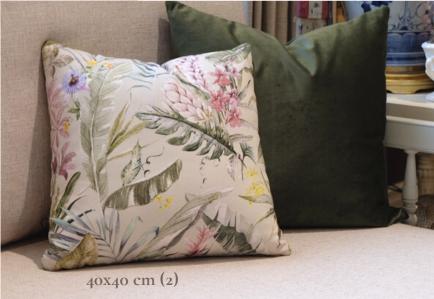

#### ONE COLOR DIFFERENT PATTERNS

To energize your room with POP colors . A spicy orange look extra rich and vibrant.

Choose one bold color, velvet green, with botanical pattern..

50x50 cm

40x40 cm (2)

40x40 cm