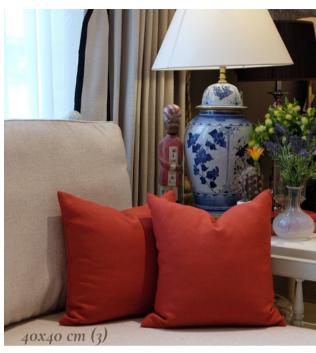

# LET'S WORK TOGETHER

40x40 cm (3)

40x40 cm (2)

A trendy choice is to use black, gray and white, which can easily enhance a room's appearance.