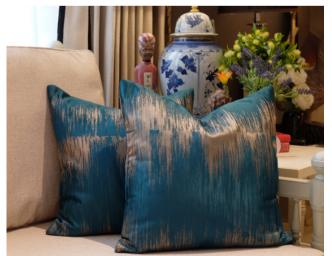

# LET'S WORK TOGETHER

40x40 cm (3)

40x40 cm (2)

A trendy choice is to use black, gray and white, which can easily enhance a room's appearance.