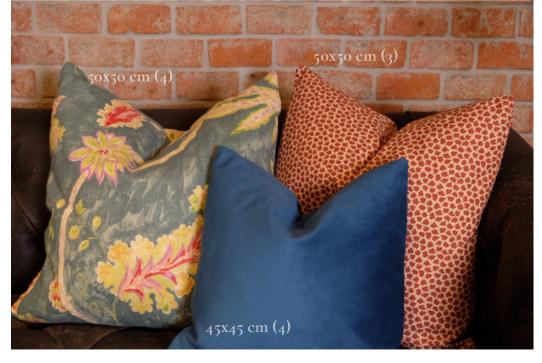

45x45 cm (2)

Blue goes well with anything, especially in tan or gray couch.

## PILLOW SET ///

LAYERING: 50x50, 45x45 and 40x40 cm

We make things easier for you to choose. just find 2-3 shade that will work well for your couch.