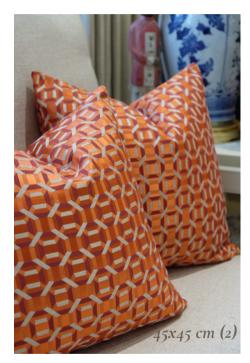

THE CLASSIC CHAIR COMPANY





45x45 cm solid color







Simple print

Busy print

Solid color

Stripe

# ENERGIZING COLORS





#### ONE COLOR DIFFERENT PATTERNS

To energize your room with POP colors . A spicy orange look extra rich and vibrant.









Choose one bold color, velvet green, with botanical pattern..





50x50 cm



40x40 cm (2)



40x40 cm









45x45 cm (2)

Blue goes well with anything, especially in tan or gray couch.

# LET'S WORK TOGETHER



40x40 cm (3)











40x40 cm (2)







A trendy choice is to use black, gray and white, which can easily enhance a room's appearance.



## PILLOW SET ///

LAYERING: 50x50, 45x45 and 40x40 cm

We make things easier for you to choose. just find 2-3 shade that will work well for your couch.





## PILLOW SET

LAYERING: 50x50, 45x45 and 40x40 cm

We make things easier for you to choose.
just find 2-3 shade that will work well for your
couch.