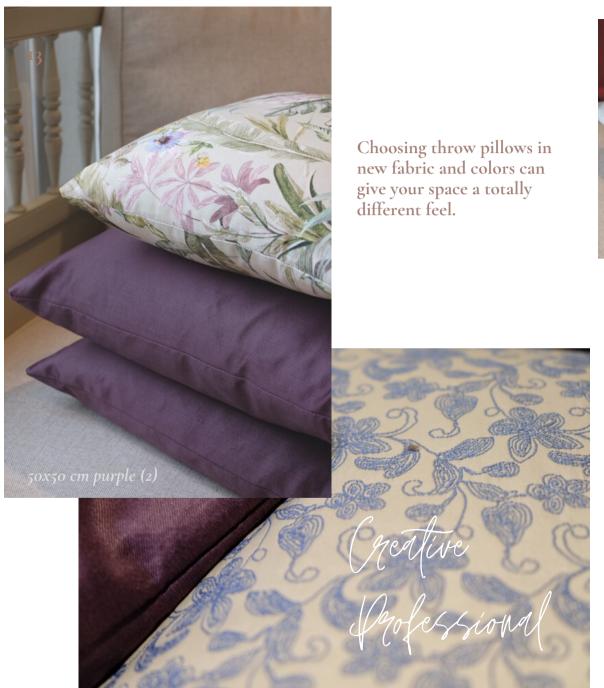

THE CLASSIC CHAIR COMPANY

45x45 cm solid color

Simple print

Busy print

Solid color

Stripe

# Gertive Professional