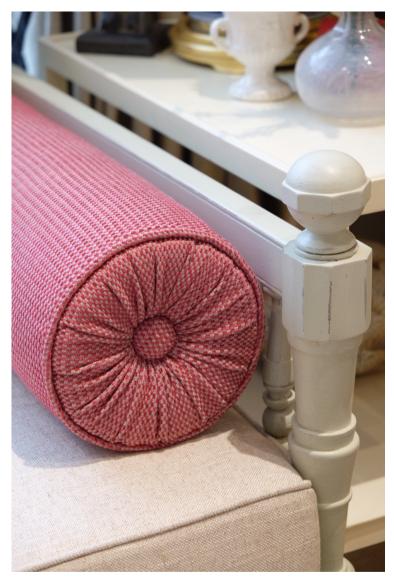

#### HOW TO USE BOLSTER PILLOW

a bolster is usually placed at the head of one's bed and functions as head or lower back support, or as an arm support on furniture with high rigid sides. Bolster pillows are also used as bumpers in cribs and for lounging on the floor in family and children's rooms.