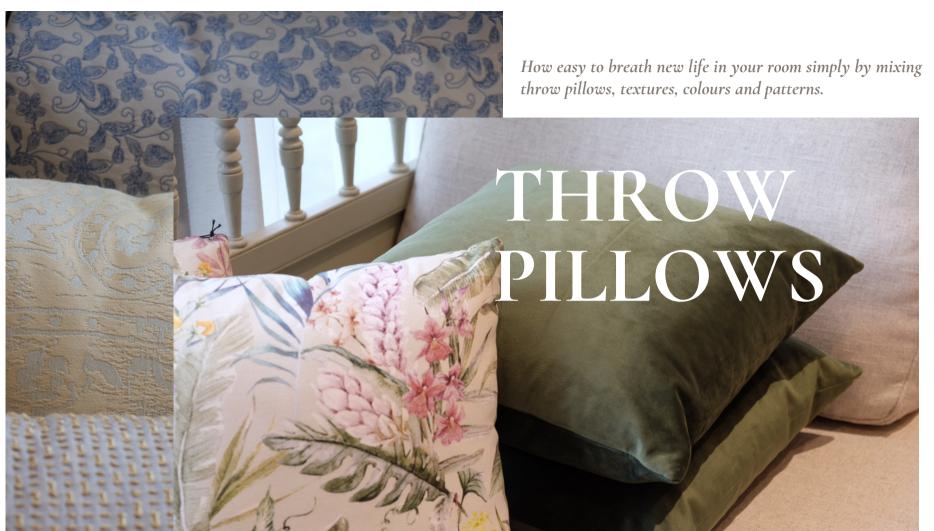

## PILLOW SET ///

LAYERING: 50x50, 45x45 and 40x40 cm

We make things easier for you to choose. just find 2-3 shade that will work well for your couch.

## PILLOW SET

LAYERING: 50x50, 45x45 and 40x40 cm

We make things easier for you to choose.
just find 2-3 shade that will work well for your
couch.

50x50cm (3)

40x40cm

50x50 cm (3)