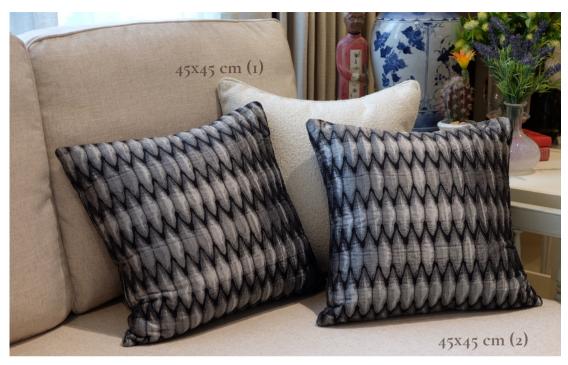

# LET'S WORK TOGETHER

40x40 cm (3)

40x40 cm (2)

A trendy choice is to use black, gray and white, which can easily enhance a room's appearance.