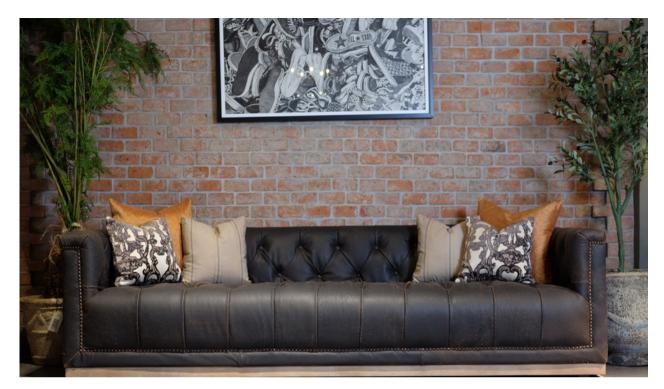

# LET'S WORK TOGETHER

40x40 cm (3)

40x40 cm (2)

A trendy choice is to use black, gray and white, which can easily enhance a room's appearance.