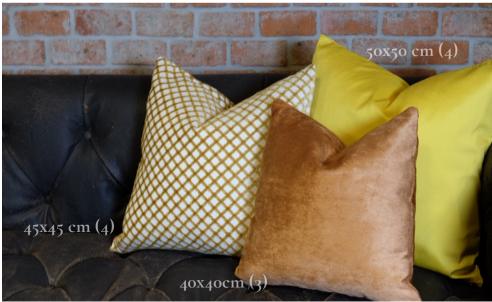

## PILLOW SET ///

LAYERING: 50x50, 45x45 and 40x40 cm

We make things easier for you to choose. just find 2-3 shade that will work well for your couch.

## PILLOW SET

LAYERING: 50x50, 45x45 and 40x40 cm

We make things easier for you to choose.
just find 2-3 shade that will work well for your
couch.

50x50cm (3)

40x40cm

50x50 cm (3)