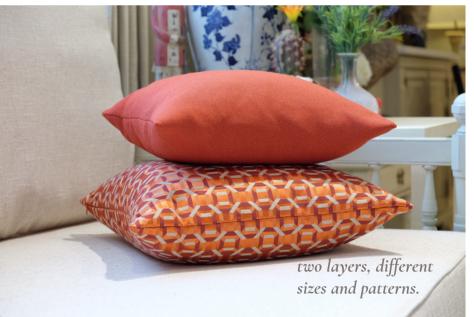

## PILLOW SET ///

LAYERING: 50x50, 45x45 and 40x40 cm

We make things easier for you to choose. just find 2-3 shade that will work well for your couch.

## PILLOW SET

LAYERING: 50x50, 45x45 and 40x40 cm

We make things easier for you to choose.
just find 2-3 shade that will work well for your
couch.

50x50cm (3)

40x40cm

50x50 cm (3)