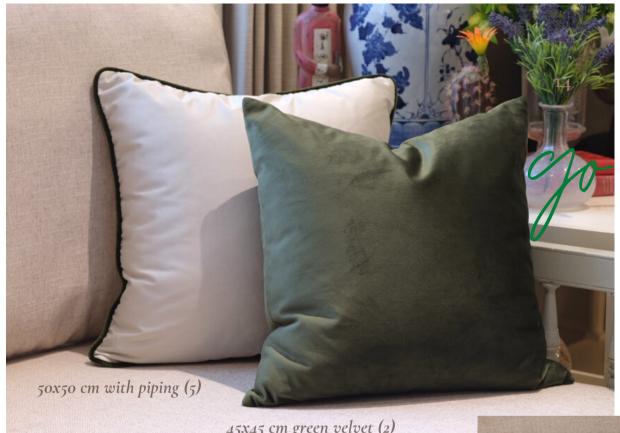

#### ONE COLOR DIFFERENT PATTERNS

To energize your room with POP colors . A spicy orange look extra rich and vibrant.

Choose one bold color, velvet green, with botanical pattern..

50x50 cm

40x40 cm (2)

40x40 cm