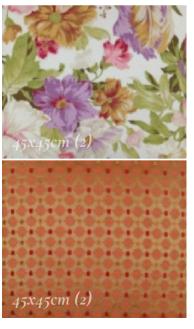

#### ONE COLOR DIFFERENT PATTERNS

To energize your room with POP colors . A spicy orange look extra rich and vibrant.

Choose one bold color, velvet green, with botanical pattern..

50x50 cm

40x40 cm (2)

40x40 cm

45x45 cm (2)

Blue goes well with anything, especially in tan or gray couch.