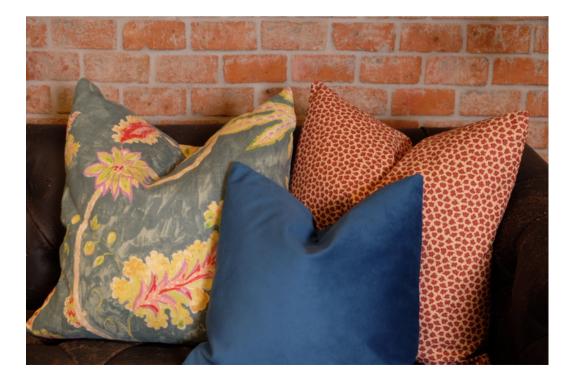

#### ONE COLOR DIFFERENT PATTERNS

To energize your room with POP colors . A spicy orange look extra rich and vibrant.

Choose one bold color, velvet green, with botanical pattern..

Blue goes well with anything, especially in tan or gray couch.