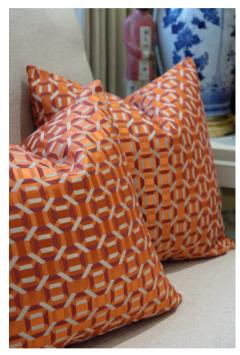

#### ONE COLOR DIFFERENT PATTERNS

To energize your room with POP colors . A spicy orange look extra rich and vibrant.

Choose one bold color, velvet green, with botanical pattern..

Blue goes well with anything, especially in tan or gray couch.