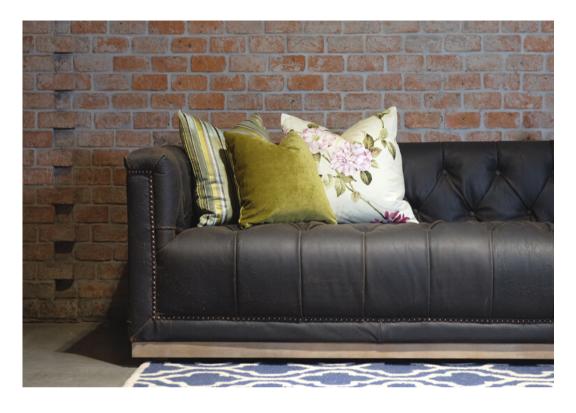

# THROW PILLOWS

How easy to breath new life in your room simply by mixing throw pillows.

Choosing throw pillows in new fabric and colors can give your space a totally different feel.

Simple print

Busy print

Solid color

Stripe

# ENERGIZING COLORS

#### ONE COLOR DIFFERENT PATTERNS

To energize your room with POP colors . A spicy orange look extra rich and vibrant.

Choose one bold color, velvet green, with botanical pattern..

Blue goes well with anything, especially in tan or gray couch.