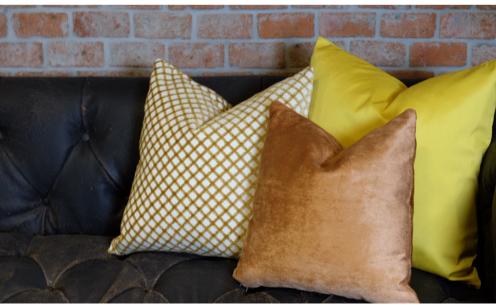

# ENERGIZING COLORS

#### ONE COLOR DIFFERENT PATTERNS

To energize your room with POP colors . A spicy orange look extra rich and vibrant.

Choose one bold color, velvet green, with botanical pattern..

Blue goes well with anything, especially in tan or gray couch.

A trendy choice is to use black, gray and white, which can easily enhance a room's appearance.