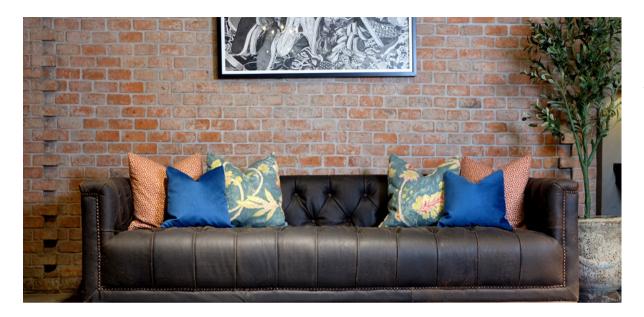

# ENERGIZING COLORS

#### ONE COLOR DIFFERENT PATTERNS

To energize your room with POP colors . A spicy orange look extra rich and vibrant.

Choose one bold color, velvet green, with botanical pattern..

Blue goes well with anything, especially in tan or gray couch.

A trendy choice is to use black, gray and white, which can easily enhance a room's appearance.