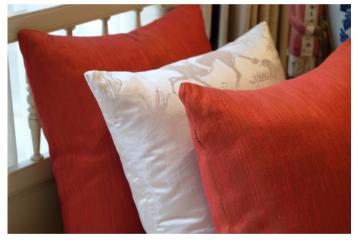

#### ONE COLOR DIFFERENT PATTERNS

To energize your room with POP colors . A spicy orange look extra rich and vibrant.

Choose one bold color, velvet green, with botanical pattern..

Blue goes well with anything, especially in tan or gray couch.