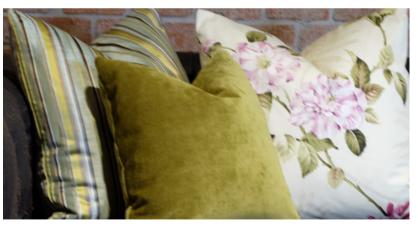

#### ONE COLOR DIFFERENT PATTERNS

To energize your room with POP colors . A spicy orange look extra rich and vibrant.

Choose one bold color, velvet green, with botanical pattern..

Blue goes well with anything, especially in tan or gray couch.