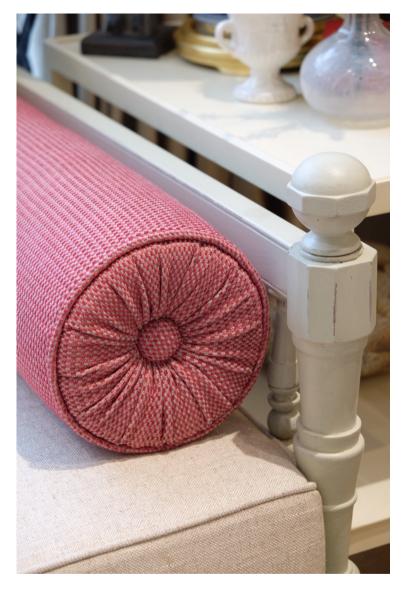

#### HOW TO USE BOLSTER PILLOW

a bolster is usually placed at the head of one's bed and functions as head or lower back support, or as an arm support on furniture with high rigid sides. Bolster pillows are also used as bumpers in cribs and for lounging on the floor in family and children's rooms.