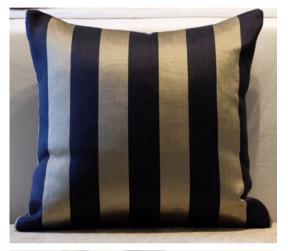

# THROW PILLOWS

How easy to breath new life in your room simply by mixing throw pillows.





Choosing throw pillows in new fabric and colors can give your space a totally different feel.





Simple print

Busy print

Solid color

Stripe

# ENERGIZING COLORS





#### ONE COLOR DIFFERENT PATTERNS

To energize your room with POP colors . A spicy orange look extra rich and vibrant.

















Choose one bold color, velvet green, with botanical pattern..







Blue goes well with anything, especially in tan or gray couch.

















A trendy choice is to use black, gray and white, which can easily enhance a room's appearance.



### PILLOW SET ///

We make things easier for you to choose. just find 2-3 shade that will work well for your couch.





## PILLOW SET

We make things easier for you to choose. just find 2-3 shade that will work well for your couch.





#### PILLOW SET // 3

We make things easier for you to choose. just find 2-3 shade that will work well for your couch.





#### PILLOW SET // 4

We make things easier for you to choose. just find 2-3 shade that will work well for your couch.





A collection that celebrates moments of togetherness

## Duo set

2-pc set of 45x45cm in red and 40x40 cm with pattern



2-pc set of 60x60 cm



# Gentive Professional

#### HOW TO USE BOLSTER PILLOW

a bolster