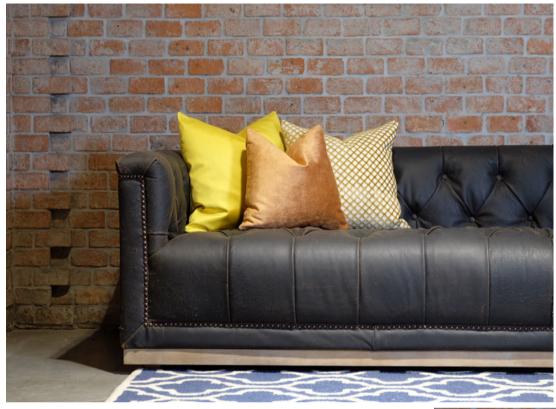

# ENERGIZING COLORS

#### ONE COLOR DIFFERENT PATTERNS

To energize your room with POP colors . A spicy orange look extra rich and vibrant.

Choose one bold color, velvet green, with botanical pattern..

Blue goes well with anything, especially in tan or gray couch.

A trendy choice is to use black, gray and white, which can easily enhance a room's appearance.