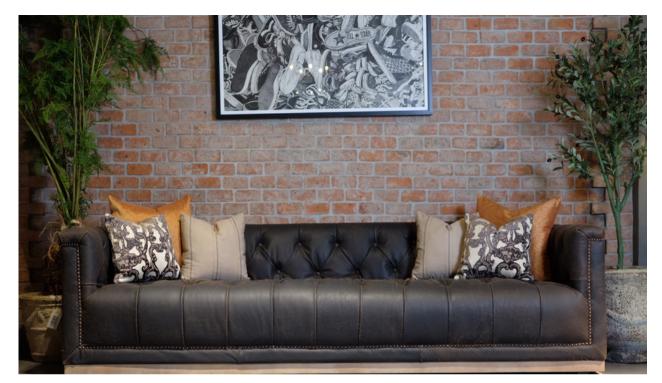

# ENERGIZING COLORS

#### ONE COLOR DIFFERENT PATTERNS

To energize your room with POP colors . A spicy orange look extra rich and vibrant.

Choose one bold color, velvet green, with botanical pattern..

Blue goes well with anything, especially in tan or gray couch.

A trendy choice is to use black, gray and white, which can easily enhance a room's appearance.