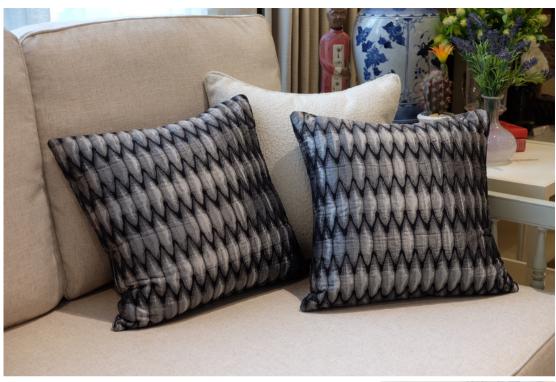

A trendy choice is to use black, gray and white, which can easily enhance a room's appearance.

### PILLOW SET ///

We make things easier for you to choose. just find 2-3 shade that will work well for your couch.

## PILLOW SET

We make things easier for you to choose. just find 2-3 shade that will work well for your couch.

#### PILLOW SET // 3

We make things easier for you to choose. just find 2-3 shade that will work well for your couch.

#### PILLOW SET // 4

We make things easier for you to choose. just find 2-3 shade that will work well for your couch.

A collection that celebrates moments of togetherness