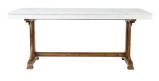

## **ALEX DINING TABLE WITH MARBLE TOP**

Model : TA226-ALEX-M Dimensions (cm) : w180 d100 h76 Materials : Marble Top

Finished: Wood Lacquer Finish

Model: TA226-ALEX-M
Dimensions (cm): w180 d100 h76
Materials: Oak Wood & Marble Top
Finished: Wood Lacquer Finish