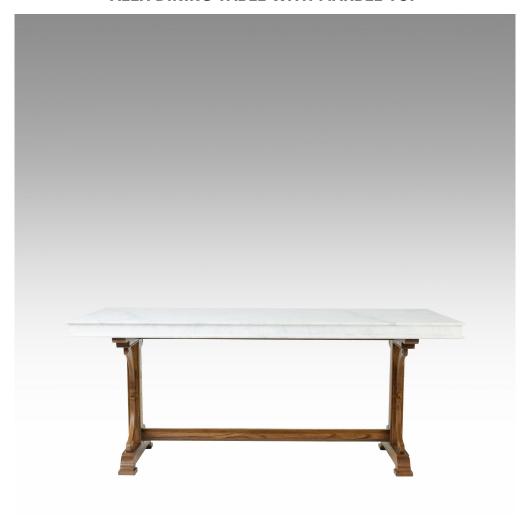

## **ALEX DINING TABLE WITH MARBLE TOP**

Model : TA226-ALEX-M Dimensions (cm) : w180 d100 h76 Materials : Marble Top

Finished: Wood Lacquer Finish

Model: TA226-ALEX-M
Dimensions (cm): w180 d100 h76
Materials: Oak Wood & Marble Top
Finished: Wood Lacquer Finish