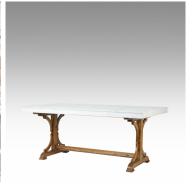

## **ALEX DINING TABLE WITH MARBLE TOP**

Model : TA226-ALEX-M Dimensions (cm) : w180 d100 h76 Materials : Marble Top

Finished: Wood Lacquer Finish

Model: TA226-ALEX-M
Dimensions (cm): w180 d100 h76
Materials: Oak Wood & Marble Top
Finished: Wood Lacquer Finish