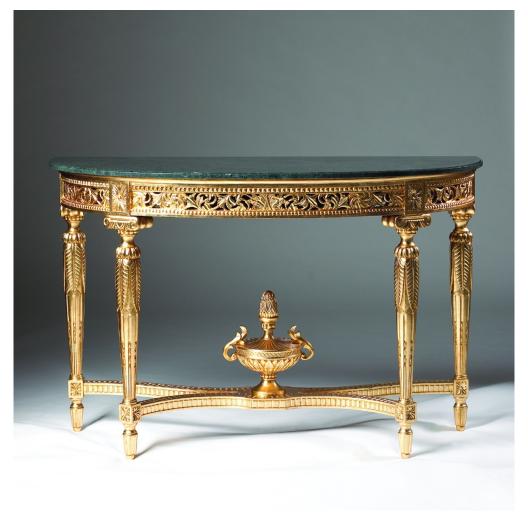

## **CLASSIC 'LOUIS XVI' CONSOLE WITH URN**

The original of this stunning console was certainly of palace quality and would be extremely difficult to find today. An intricately fret-carved table, it demonstrates the ability of Classic Chairs' carvers to match the skill of the 18th century masters. This console table is both sturdy and durable and is made from hardwood throughout. Painted or gilded to suit your scheme, this table would be a delightful addition to any room. The standard marble top is included and we can offer a choice of limestone, granite or marble in various color.

Model : TA-XVI Dimensions (cm) : w122 d52 h81 Materials : Marble top Finished : Gilded

Model : TA-XVI Dimensions (cm) : w122 d52 h81 Materials : Marble top Finished : Gilded