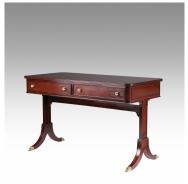

## THE SOFA OR WRITING TABLE

The Classic Chairs model has all the features of the most elegant sofa or writing tables. Raised on the end supports with a high stretcher, and with cock beading on all sides, this table can stand centrally in a room or be used as a dressing or library table. Sofa tables became popular in the very late 18th century, and were often placed behind or in front of a sofa and just as often used as writing or reading tables.

Model : TA-ST

Dimensions (cm): w123 d60 h76

Materials : Rosewood Finished : Hand Polish

## **PRODUCT DESCRIPTION**

Model : TA-ST

Dimensions (cm): w123 d60 h76

Materials : Rosewood Finished : Hand Polish