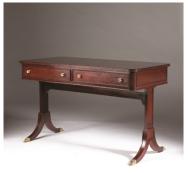

## THE SOFA OR WRITING TABLE

The Classic Chairs model has all the features of the most elegant sofa or writing tables. Raised on the end supports with a high stretcher, and with cock beading on all sides, this table can stand centrally in a room or be used as a dressing or library table. Sofa tables became popular in the very late 18th century, and were often placed behind or in front of a sofa and just as often used as writing or reading tables.

Model : TA-ST

Dimensions (cm): w123 d60 h76

Materials : Rosewood Finished : Hand Polish

## **PRODUCT DESCRIPTION**

Model : TA-ST

Dimensions (cm): w123 d60 h76

Materials : Rosewood Finished : Hand Polish