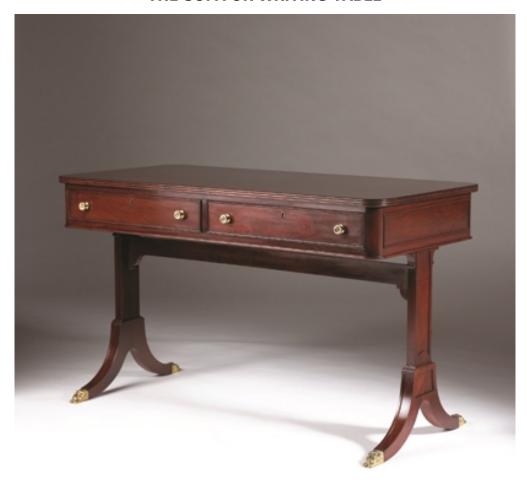

## THE SOFA OR WRITING TABLE

The Classic Chairs model has all the features of the most elegant sofa or writing tables. Raised on the end supports with a high stretcher, and with cock beading on all sides, this table can stand centrally in a room or be used as a dressing or library table. Sofa tables became popular in the very late 18th century, and were often placed behind or in front of a sofa and just as often used as writing or reading tables.

Model : TA-ST

Dimensions (cm): w123 d60 h76

Materials : Rosewood Finished : Hand Polish

## **PRODUCT DESCRIPTION**

Model : TA-ST

Dimensions (cm): w123 d60 h76

Materials : Rosewood Finished : Hand Polish