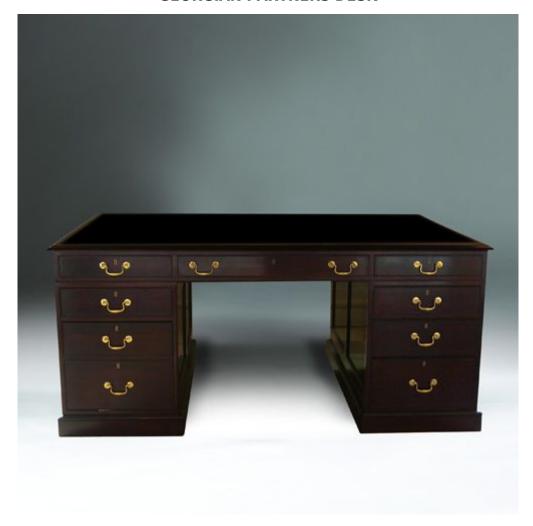

## **GEORGIAN PARTNERS DESK**

This impressive, large scale Partners Desk is hand-made from selected Pterocarpus macrocarpus. Made in the full partners configuration of drawers on one side and panelled cupboard doors on the other, the whole construction, even the drawer bottoms, is made from this well figured cabinet wood. Drawer pulls are specially cast in solid brass and locks are fitted to every drawer and door, and are keyed alike for convenience. A blind and gilt embossed tooled solid hide leather top is supplied as standard.

Model: TA-PD

Dimensions (cm): w180 d126 h81

Materials : Rosewood Finished : Hand Polish