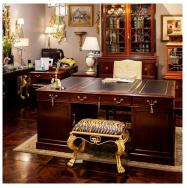

## **GEORGIAN PARTNERS DESK**

This impressive, large scale Partners Desk is hand-made from selected Pterocarpus macrocarpus. Made in the full partners configuration of drawers on one side and panelled cupboard doors on the other, the whole construction, even the drawer bottoms, is made from this well figured cabinet wood. Drawer pulls are specially cast in solid brass and locks are fitted to every drawer and door, and are keyed alike for convenience. A blind and gilt embossed tooled solid hide leather top is supplied as standard.

Model: TA-PD

Dimensions (cm): w180 d126 h81

Materials : Rosewood Finished : Hand Polish