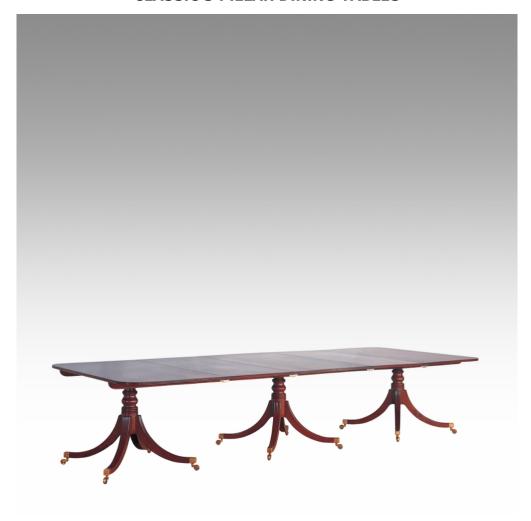

## **CLASSIC 3 PILLAR DINING TABLES**

The Classic Chairs Company makes an authentic range of solid wood dining tables suitable for the most elegant of dining rooms or the boardroom. These early Regency tables are the most sought after because they are so versatile and comfortable. The absence of a leg at each corner, and more legs with the longer table makes for easy seating. The central pillars lend a lighter, more buoyant, look. Adding or removing leaves, to adjust the length of the table, is simple and quick. Tables can be custom made any length to special order.

Model: TA-DT3

Dimensions (cm): w351 d137 h74

Materials : Rosewood Finished : Hand Polish

Model : TA-DT3

Dimensions (cm): w351 d137 h74

Materials : Rosewood Finished : Hand Polish