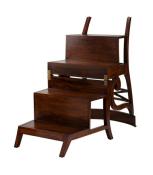

## **LIBRARY CHAIR**

The Classic Chairs metamorphic Library Chair demonstrates the ingenuity of the English Regency cabinetmakers. From a stylish library chair with arms, the chair is quickly made into a convenient set of library steps. Each step is covered with a tooled leather tread. Library chairs, usually attributed to the cabinetmaking firm of Morgan and Sanders, are always eagerly sought after when they come up for sale.

## **PRODUCT DESCRIPTION**

The Classic Chairs metamorphic Library Chair demonstrates the ingenuity of the English Regency cabinetmakers. From a stylish library chair with arms, the chair is quickly made into a convenient set of library steps. Each step is covered with a tooled leather tread. Library chairs, usually attributed to the cabinetmaking firm of Morgan and Sanders, are always eagerly sought after when they come up for sale.