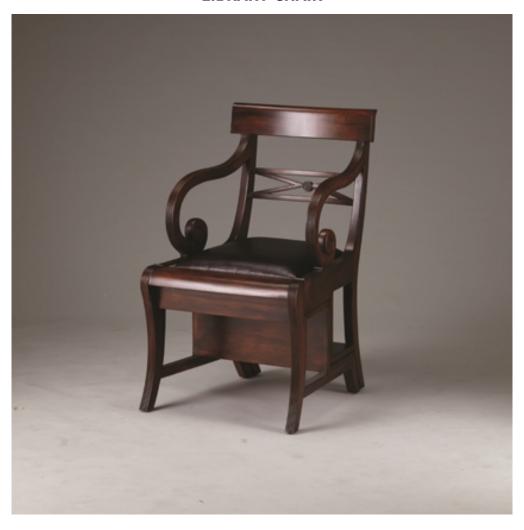

## **LIBRARY CHAIR**

The Classic Chairs metamorphic Library Chair demonstrates the ingenuity of the English Regency cabinetmakers. From a stylish library chair with arms, the chair is quickly made into a convenient set of library steps. Each step is covered with a tooled leather tread. Library chairs, usually attributed to the cabinetmaking firm of Morgan and Sanders, are always eagerly sought after when they come up for sale.

## **PRODUCT DESCRIPTION**

The Classic Chairs metamorphic Library Chair demonstrates the ingenuity of the English Regency cabinetmakers. From a stylish library chair with arms, the chair is quickly made into a convenient set of library steps. Each step is covered with a tooled leather tread. Library chairs, usually attributed to the cabinetmaking firm of Morgan and Sanders, are always eagerly sought after when they come up for sale.