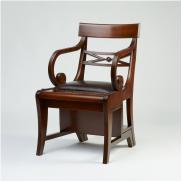

## **LIBRARY CHAIR**

The Classic Chairs metamorphic Library Chair demonstrates the ingenuity of the English Regency cabinetmakers. From a stylish library chair with arms, the chair is quickly made into a convenient set of library steps. Each step is covered with a tooled leather tread. Library chairs, usually attributed to the cabinetmaking firm of Morgan and Sanders, are always eagerly sought after when they come up for sale.

## **PRODUCT DESCRIPTION**

The Classic Chairs metamorphic Library Chair demonstrates the ingenuity of the English Regency cabinetmakers. From a stylish library chair with arms, the chair is quickly made into a convenient set of library steps. Each step is covered with a tooled leather tread. Library chairs, usually attributed to the cabinetmaking firm of Morgan and Sanders, are always eagerly sought after when they come up for sale.