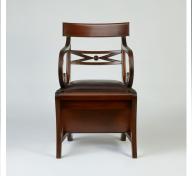

## **LIBRARY CHAIR**

The Classic Chairs metamorphic Library Chair demonstrates the ingenuity of the English Regency cabinetmakers. From a stylish library chair with arms, the chair is quickly made into a convenient set of library steps. Each step is covered with a tooled leather tread. Library chairs, usually attributed to the cabinetmaking firm of Morgan and Sanders, are always eagerly sought after when they come up for sale.

## **PRODUCT DESCRIPTION**

The Classic Chairs metamorphic Library Chair demonstrates the ingenuity of the English Regency cabinetmakers. From a stylish library chair with arms, the chair is quickly made into a convenient set of library steps. Each step is covered with a tooled leather tread. Library chairs, usually attributed to the cabinetmaking firm of Morgan and Sanders, are always eagerly sought after when they come up for sale.