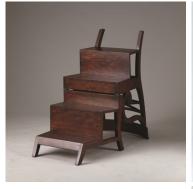

## **LIBRARY CHAIR**

The Classic Chairs metamorphic Library Chair demonstrates the ingenuity of the English Regency cabinetmakers. From a stylish library chair with arms, the chair is quickly made into a convenient set of library steps. Each step is covered with a tooled leather tread. Library chairs, usually attributed to the cabinetmaking firm of Morgan and Sanders, are always eagerly sought after when they come up for sale.

## **PRODUCT DESCRIPTION**

The Classic Chairs metamorphic Library Chair demonstrates the ingenuity of the English Regency cabinetmakers. From a stylish library chair with arms, the chair is quickly made into a convenient set of library steps. Each step is covered with a tooled leather tread. Library chairs, usually attributed to the cabinetmaking firm of Morgan and Sanders, are always eagerly sought after when they come up for sale.