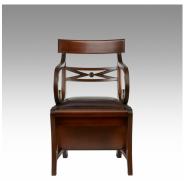

## **LIBRARY CHAIR**

The Classic Chairs metamorphic Library Chair demonstrates the ingenuity of the English Regency cabinetmakers. From a stylish library chair with arms, the chair is quickly made into a convenient set of library steps. Each step is covered with a tooled leather tread. Library chairs, usually attributed to the cabinetmaking firm of Morgan and Sanders, are always eagerly sought after when they come up for sale.

## **PRODUCT DESCRIPTION**

The Classic Chairs metamorphic Library Chair demonstrates the ingenuity of the English Regency cabinetmakers. From a stylish library chair with arms, the chair is quickly made into a convenient set of library steps. Each step is covered with a tooled leather tread. Library chairs, usually attributed to the cabinetmaking firm of Morgan and Sanders, are always eagerly sought after when they come up for sale.