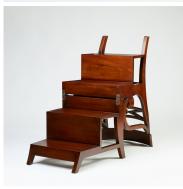

## **LIBRARY CHAIR**

The Classic Chairs metamorphic Library Chair demonstrates the ingenuity of the English Regency cabinetmakers. From a stylish library chair with arms, the chair is quickly made into a convenient set of library steps. Each step is covered with a tooled leather tread. Library chairs, usually attributed to the cabinetmaking firm of Morgan and Sanders, are always eagerly sought after when they come up for sale.

## **PRODUCT DESCRIPTION**

The Classic Chairs metamorphic Library Chair demonstrates the ingenuity of the English Regency cabinetmakers. From a stylish library chair with arms, the chair is quickly made into a convenient set of library steps. Each step is covered with a tooled leather tread. Library chairs, usually attributed to the cabinetmaking firm of Morgan and Sanders, are always eagerly sought after when they come up for sale.