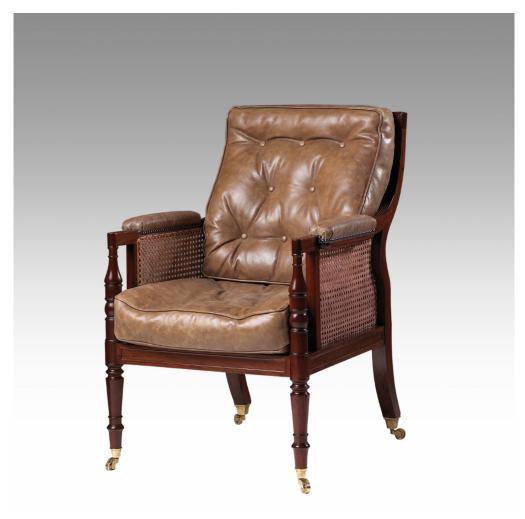

## **CLASSIC BERGERE**

This handsome copy of an English Regency bergere has a rosewood frame perfectly complemented by the caned seat, sides and back and upholstered with comfortable cushions filled with feather and down stuffing. The deep seat and stylish scroll of the back designed for good lumbar support, combined with the graceful turned front legs and sabre back legs, makes the chair an elegant addition to any setting.

Model : CH-Y

Dimensions (cm): w66 d76 h97

Materials: Rosewood with rattan & Leather

Finished: Hand polish

This handsome copy of an English Regency bergere has a rosewood frame perfectly complemented by the caned seat, sides and back and upholstered with comfortable cushions filled with feather and down stuffing. The deep seat and stylish scroll of the back designed for good lumbar support, combined with the graceful turned front legs and sabre back legs, makes the chair an elegant addition to any setting.