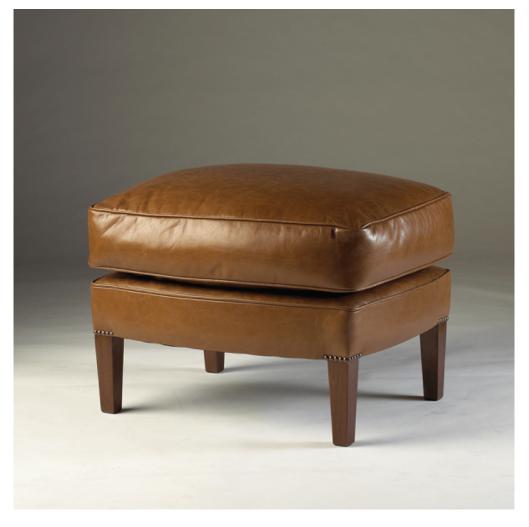

## **OTTOMAN FOR LC1**

The matching stool to The Classic French Easy Chair has the same legs and is the perfect complement to the Easy Chair and gives an added degree of comfort. The cushion is filled with feather and down for softness.

## **PRODUCT DESCRIPTION**

The matching stool to The Classic French Easy Chair has the same legs and is the perfect complement to the

The Classic Chair Company

Easy Chair and gives an added degree of comfort. The cushion is filled with feather and down for softness.