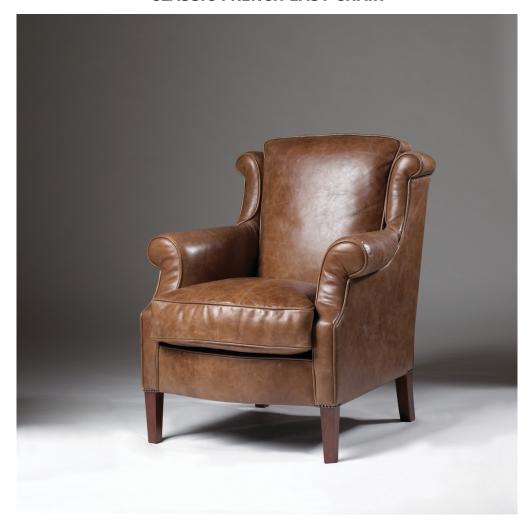

## **CLASSIC FRENCH EASY CHAIR**

Constructed throughout from hardwood with mortice and tenon joints (no nails, screws or staples), the French Easy Chair will give many years of hard usage. This model has very stylish detailing in the upholstery with the look of a very comfortable library or living room chair. Traditional upholstery methods together with a wide seat and back cushions combine to provide the comfort and the look. Equally at home in the traditional or modern interior, this chair can be upholstered in your choice of fabric, or in any colour leather.