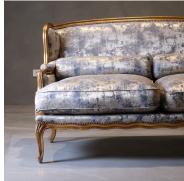

## **PRODUCT DESCRIPTION**

Luxury from the 18th century is personified in the two seater Louis XV sofa. The large feather and down cushions and generous proportion of the Classic Chairs Louis XV sofa would be quite at home in the best French Chateaux.

Model: CH-L15-2

Dimensions (cm): w165 d85 h90 sh54 ah60 Materials: Mahogany wood & Fabric Finished: Paint Lacquer Finish