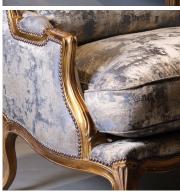

## **CLASSIC 'LOUIS XV' CHAIR**

Luxury from the 18th century is personified in the two seater Louis XV sofa. The large feather and down cushions and generous proportion of the Classic Chairs Louis XV sofa would be quite at home in the best French Chateaux.

## **PRODUCT DESCRIPTION**

Luxury from the 18th century is personified in the two seater Louis XV sofa. The large feather and down cushions and generous proportion of the Classic Chairs Louis XV sofa would be quite at home in the best French Chateaux.