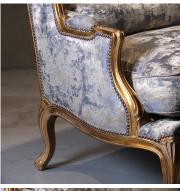

## **CLASSIC 'LOUIS XV' CHAIR**

Luxury from the 18th century is personified in the two seater Louis XV sofa. The large feather and down cushions and generous proportion of the Classic Chairs Louis XV sofa would be quite at home in the best French Chateaux.

Model: CH-L15-2

Dimensions (cm): w165 d85 h90 sh54 ah60

Materials : Fabric

Finished: Paint Lacquer Finish