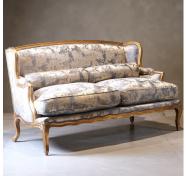

## **PRODUCT DESCRIPTION**

Luxury from the 18th century is personified in the two seater Louis XV sofa. The large feather and down cushions and generous proportion of the Classic Chairs Louis XV sofa would be quite at home in the best French Chateaux.

Model: CH-L15-2

Dimensions (cm): w165 d85 h90 sh54 ah60 Materials: Mahogany wood & Fabric Finished: Paint Lacquer Finish