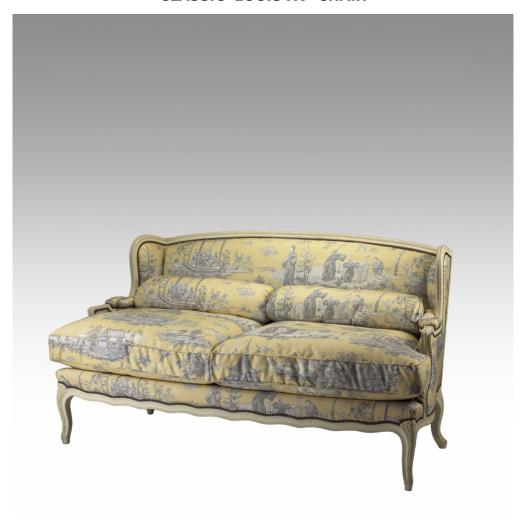

## **CLASSIC 'LOUIS XV' CHAIR**

Luxury from the 18th century is personified in the two seater Louis XV sofa. The large feather and down cushions and generous proportion of the Classic Chairs Louis XV sofa would be quite at home in the best French Chateaux.

Model: CH-L15-2

Dimensions (cm): w165 d85 h90 sh54 ah60

Materials : Fabric

Finished: Paint Lacquer Finish

## **PRODUCT DESCRIPTION**

Luxury from the 18th century is personified in the two seater Louis XV sofa. The large feather and down cushions and generous proportion of the Classic Chairs Louis XV sofa would be quite at home in the best French Chateaux.

Model: CH-L15-2

Dimensions (cm): w165 d85 h90 sh54 ah60 Materials: Mahogany wood & Fabric Finished: Paint Lacquer Finish