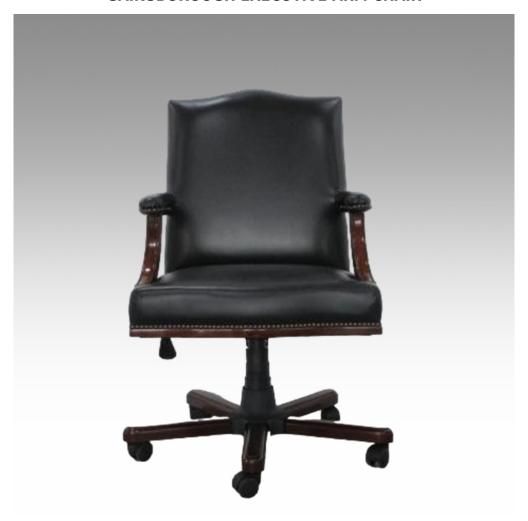

## **GAINSBOROUGH EXECUTIVE ARM CHAIR**

Gainsborough Executive Arm Chair

An imposing Boardroom chair suitable for CEO and Senior Management positions.

It features all the class and style of the Gainsborough Collection of Office and Domestic top-of-the-range seating.

Fine quality leather upholstery is included, available in a choice of colours.

It comes on a strong and dependable swivel castor base, with adjustable seat height mechanism.

There is also a high back version of this chair.

Gainsborough Executive Arm Chair:

Model: CH-1767A-CT

Dimensions (cm): w 58.5 d75 h105.5 seat h50/59 arm h70

Materials : Rosewood & Leather Finished : Hand polish