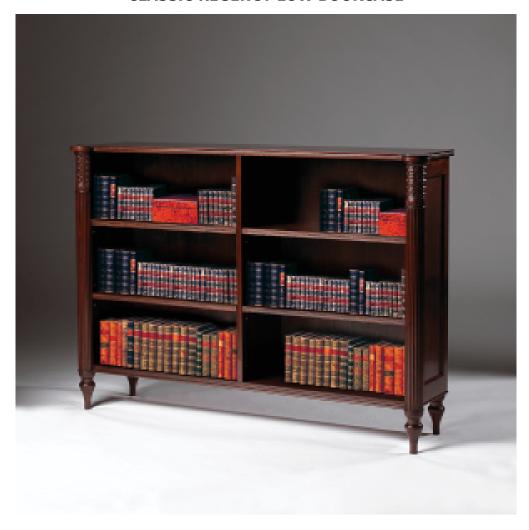

## **CLASSIC REGENCY LOW BOOKCASE**

Classic Chairs Regency Low Bookcase is beautifully detailed with foliate carving at the top of outstanding reeded columns terminating in turned and tapered legs. Constructed entirely of solid hardwood, the bookcase has adjustable shelves and panelled ends with quadrant detail. The shallow depth makes this bookcase particularly useful in hallways or wherever space is limited.

Model : CB-SBY

Dimensions (cm): w131 d33 h91

Materials : Rosewood Finished : Hand polish

Classic Chairs Regency Low Bookcase is beautifully detailed with foliate carving at the top of outstanding reeded columns terminating in turned and tapered legs. Constructed entirely of solid hardwood, the bookcase has adjustable shelves and panelled ends with quadrant detail. The shallow depth makes this bookcase particularly useful in hallways or wherever space is limited.