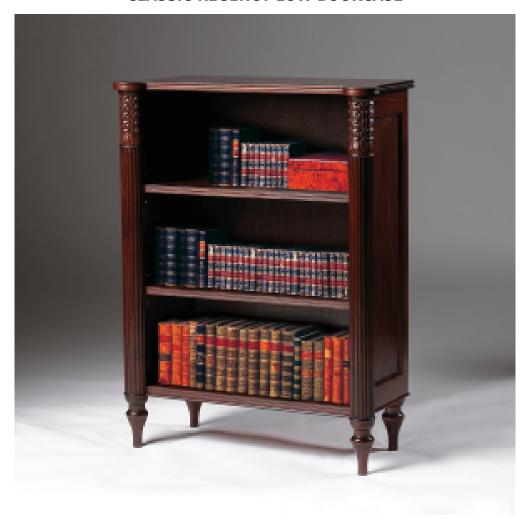

## **CLASSIC REGENCY LOW BOOKCASE**

Classic Chairs Regency Low Bookcase is beautifully detailed with foliate carving at the top of outstanding reeded columns terminating in turned and tapered legs. Constructed entirely of solid hardwood, the bookcase has adjustable shelves and panelled ends with quadrant detail. The shallow depth makes this bookcase particularly useful in hallways or wherever space is limited.

Model : CB-SB

Dimensions (cm): w70 d33 h91

Materials : Rosewood Finished : Hand polish

## **PRODUCT DESCRIPTION**

Classic Chairs Regency Low Bookcase is beautifully detailed with foliate carving at the top of outstanding reeded columns terminating in turned and tapered legs. Constructed entirely of solid hardwood, the bookcase has adjustable shelves and panelled ends with quadrant detail. The shallow depth makes this bookcase particularly useful in hallways or wherever space is limited.

Model: CB-SB

Dimensions (cm): w70 d33 h91

Materials : Rosewood Finished : Hand polish