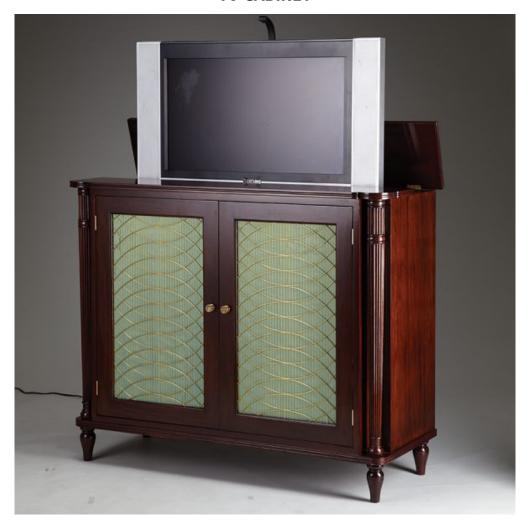

## **TV CABINET**

As with all Classic Chairs furniture, the joints, carpentry and hardware are all correct. This TV cabinet is operated by remote control and also incorporates support for modern day equipment. The TV can be easily stored inside the cabinet when it is not in use and rises automatically when required.

Model : CB-CHTV

Dimensions (cm): w135 d60 h100

Materials : Rosewood Finished : Hand polish

## **PRODUCT DESCRIPTION**

As with all Classic Chairs furniture, the joints, carpentry and hardware are all correct. This TV cabinet is operated by remote control and also incorporates support for modern day equipment. The TV can be easily stored inside the cabinet when it is not in use and rises automatically when required.