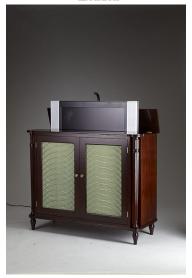

## **TV CABINET**

As with all Classic Chairs furniture, the joints, carpentry and hardware are all correct. This TV cabinet is operated by remote control and also incorporates support for modern day equipment. The TV can be easily stored inside the cabinet when it is not in use and rises automatically when required.

## **PRODUCT DESCRIPTION**

As with all Classic Chairs furniture, the joints, carpentry and hardware are all correct. This TV cabinet is operated by remote control and also incorporates support for modern day equipment. The TV can be easily stored inside the cabinet when it is not in use and rises automatically when required.