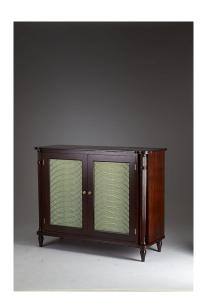

## **TV CABINET**

As with all Classic Chairs furniture, the joints, carpentry and hardware are all correct. This TV cabinet is operated by remote control and also incorporates support for modern day equipment. The TV can be easily stored inside the cabinet when it is not in use and rises automatically when required.

## **PRODUCT DESCRIPTION**

As with all Classic Chairs furniture, the joints, carpentry and hardware are all correct. This TV cabinet is operated by remote control and also incorporates support for modern day equipment. The TV can be easily stored inside the cabinet when it is not in use and rises automatically when required.