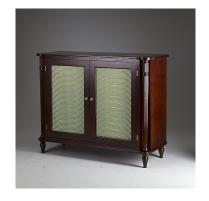

## **TV CABINET**

As with all Classic Chairs furniture, the joints, carpentry and hardware are all correct. This TV cabinet is operated by remote control and also incorporates support for modern day equipment. The TV can be easily stored inside the cabinet when it is not in use and rises automatically when required.

## **PRODUCT DESCRIPTION**

As with all Classic Chairs furniture, the joints, carpentry and hardware are all correct. This TV cabinet is operated by remote control and also incorporates support for modern day equipment. The TV can be easily stored inside the cabinet when it is not in use and rises automatically when required.