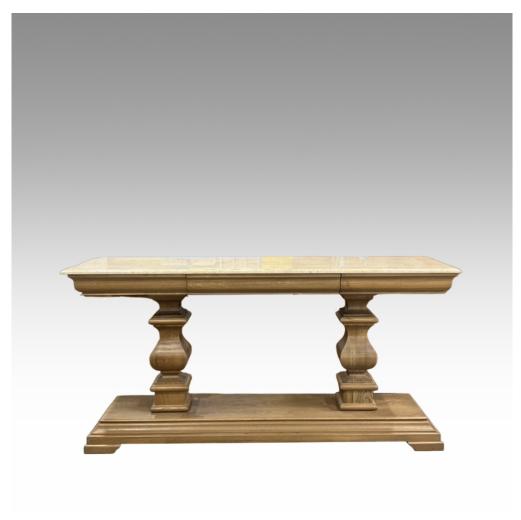

## **CONSOLE TABLE**

Model: TA565-MB

Dimensions (cm): w183 d51 h87

Materials: Marble top

Finished: Wood Lacquer Finish

Model: TA565-MB

Dimensions (cm): w183 d51 h87

Materials: Oak wood with oak veneer & Marble top

Finished: Wood Lacquer Finish