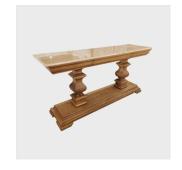

## **CONSOLE TABLE**

Model: TA565-MB

Dimensions (cm): w183 d51 h87

Materials: Marble top

Finished: Wood Lacquer Finish

Model: TA565-MB

Dimensions (cm): w183 d51 h87

Materials: Oak wood with oak veneer & Marble top

Finished: Wood Lacquer Finish