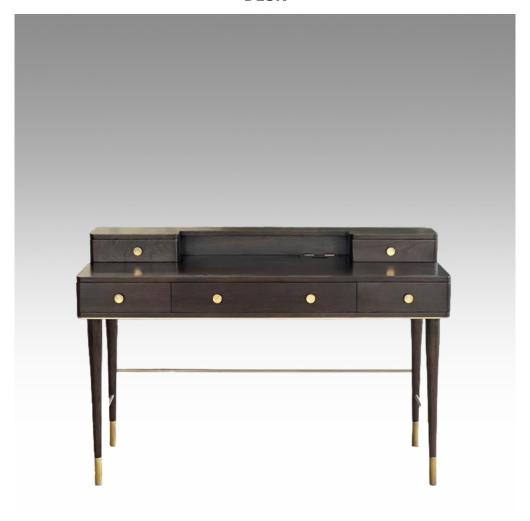

## **DESK**

Model: TA483

Dimensions (cm) : w130 d55 h86.5 Materials : Oak wood, Or similar & Oak veneer

Finished: Wood Lacquer Finish

Model: TA483

Dimensions (cm): w130 d55 h86.5 Materials: Oak wood & Oak veneer Finished: Wood Lacquer Finish