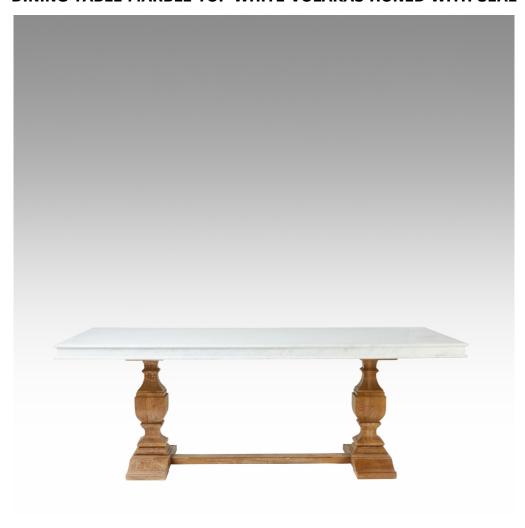

## **DINING TABLE MARBLE TOP WHITE VOLAKAS HONED WITH SEAL**

Model : TA426-V2

Dimensions (cm): w215 d110 h76

Materials : Marble top Finished : Wood Lacquer Finish

Model : TA426-V2

Dimensions (cm): w215 d110 h76

Materials : Marble Top Finished : Wood Lacquer Finish