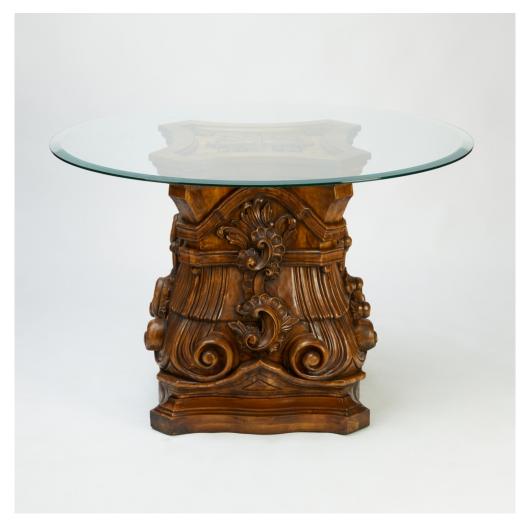

## **CARVED WOOD TABLE**

Model: TA412

Dimensions (cm) : Dia120 h79

Materials : Glass top

Finished: Wood Lacquer Finish

Model: TA412

Dimensions (cm) : Dia120 h79

Materials: Acacia wood & Glass top Finished: Wood Lacquer Finish