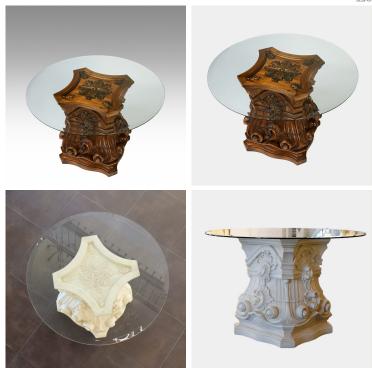

## **CARVED WOOD TABLE**

Model: TA412

Dimensions (cm) : Dia120 h79

Materials : Glass top

Finished: Wood Lacquer Finish

Model: TA412

Dimensions (cm) : Dia120 h79

Materials: Acacia wood & Glass top Finished: Wood Lacquer Finish