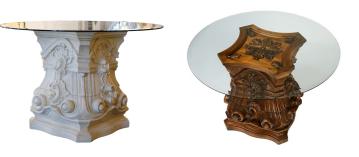

## **CARVED WOOD TABLE**

Model: TA412

Dimensions (cm) : Dia120 h79

Materials : Glass top

Finished: Wood Lacquer Finish

Model: TA412

Dimensions (cm) : Dia120 h79

Materials: Acacia wood & Glass top Finished: Wood Lacquer Finish