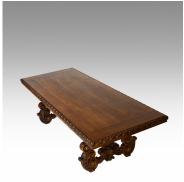

## **ANTIQUE SPANISH OAK DINING TABLE**

Model : TA377M-SLO Dimensions (cm) : w250 d103 h78

Materials : Finished :

Model: TA377M-SLO
Dimensions (cm): w250 d103 h78
Materials: (1) Oak wood (2) Acacia wood

Finished : Wood Lacquer Finish