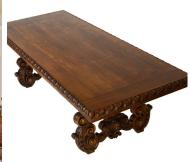

## **ANTIQUE SPANISH OAK DINING TABLE**

Model : TA377M-SLO Dimensions (cm) : w250 d103 h78

Materials : Finished :

Model: TA377M-SLO
Dimensions (cm): w250 d103 h78
Materials: (1) Oak wood (2) Acacia wood

Finished : Wood Lacquer Finish