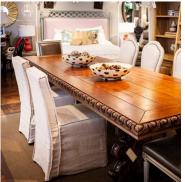

## **ANTIQUE SPANISH OAK DINING TABLE**

Model : TA377M-SLO Dimensions (cm) : w250 d103 h78

Materials : Finished :

Model: TA377M-SLO
Dimensions (cm): w250 d103 h78
Materials: (1) Oak wood (2) Acacia wood

Finished : Wood Lacquer Finish