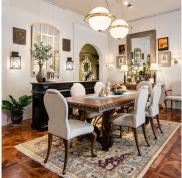

## **ANTIQUE SPANISH OAK DINING TABLE**

Model : TA377M-SLO Dimensions (cm) : w250 d103 h78

Materials : Finished :

Model: TA377M-SLO
Dimensions (cm): w250 d103 h78
Materials: (1) Oak wood (2) Acacia wood

Finished : Wood Lacquer Finish