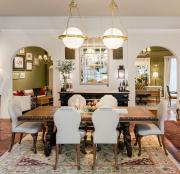

## **ANTIQUE SPANISH OAK DINING TABLE**

Model : TA377M-SLO Dimensions (cm) : w250 d103 h78

Materials : Finished :

## **PRODUCT DESCRIPTION**

**Classic European Style Furniture** . Design from French Empire period , from the English Georgian and Regency periods. Which Pierre Philippe range is inspired by classic French Country furniture, particularly from Provence in the south of French, and is made to the same exacting standards attention to detail. The designs are unique to us.

Model: TA377M-SLO
Dimensions (cm): w250 d103 h78
Materials: (1) Oak wood (2) Acacia wood

Finished : Wood Lacquer Finish