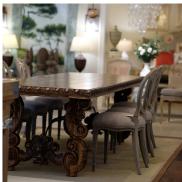

## **ANTIQUE SPANISH OAK DINING TABLE**

Model : TA377M-SLO Dimensions (cm) : w250 d103 h78

Materials : Finished :

Model: TA377M-SLO
Dimensions (cm): w250 d103 h78
Materials: (1) Oak wood (2) Acacia wood

Finished : Wood Lacquer Finish