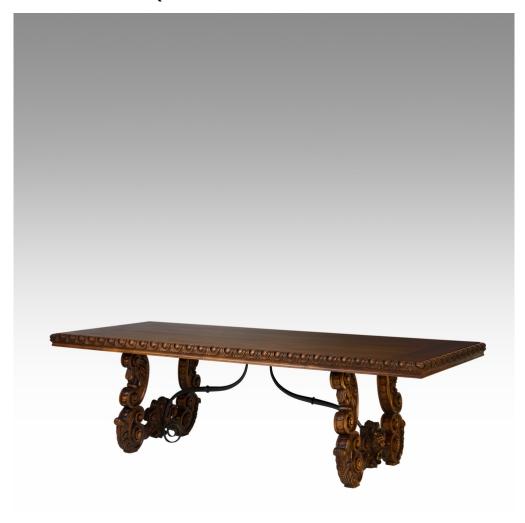

## **ANTIQUE SPANISH OAK DINING TABLE**

Model : TA377M-SLO Dimensions (cm) : w250 d103 h78

Materials : Finished :

Model: TA377M-SLO
Dimensions (cm): w250 d103 h78
Materials: (1) Oak wood (2) Acacia wood

Finished : Wood Lacquer Finish