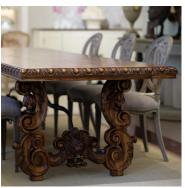

## **ANTIQUE SPANISH OAK DINING TABLE**

Model : TA377M-SLO Dimensions (cm) : w250 d103 h78

Materials : Finished :

Model: TA377M-SLO
Dimensions (cm): w250 d103 h78
Materials: (1) Oak wood (2) Acacia wood

Finished : Wood Lacquer Finish