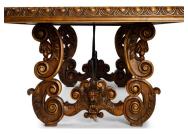

## **ANTIQUE SPANISH OAK DINING TABLE**

Model : TA377M-SLO Dimensions (cm) : w250 d103 h78

Materials : Finished :

Model: TA377M-SLO
Dimensions (cm): w250 d103 h78
Materials: (1) Oak wood (2) Acacia wood

Finished : Wood Lacquer Finish