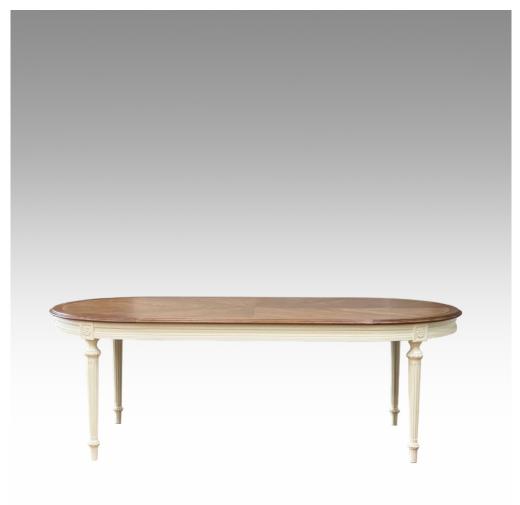

## **DINING TABLE**

Model : TA156 Dimensions (cm) : w234 d110 h79 Materials : Oak wood veneer Finished : Wood Lacquer Finish

Model : TA156 Dimensions (cm) : w234 d110 h79 Materials : (1) Oak wood veneer (2) Acacia wood Finished : Wood Lacquer Finish