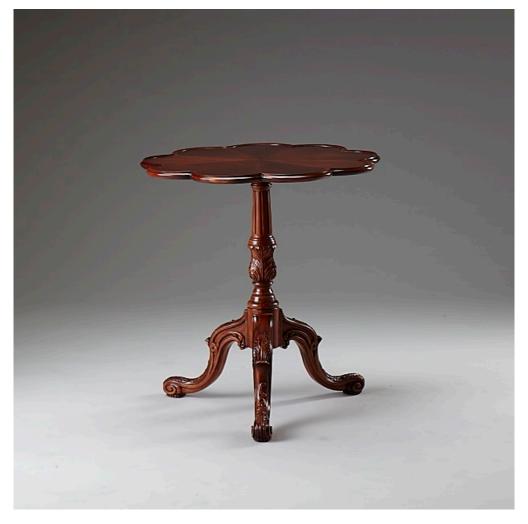

## **OYSTER TABLE**

Model : TA088 Dimensions (cm) : Dia68 h71 Materials : Mahogany wood & Or similar Finished : Wood Lacquer Finish & Paint Lacquer Finish

Model : TA088 Dimensions (cm) : Dia68 h71 Materials : Mahogany wood Finished : (1) Paint Lacquer Finish (2) Wood Lacquer Finish