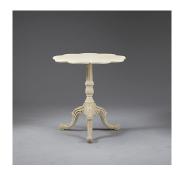

## **OYSTER TABLE**

Model : TA088 Dimensions (cm) : Dia68 h71 Materials : Mahogany wood & Or similar Finished : Wood Lacquer Finish & Paint Lacquer Finish

Model : TA088 Dimensions (cm) : Dia68 h71 Materials : Mahogany wood Finished : (1) Paint Lacquer Finish (2) Wood Lacquer Finish