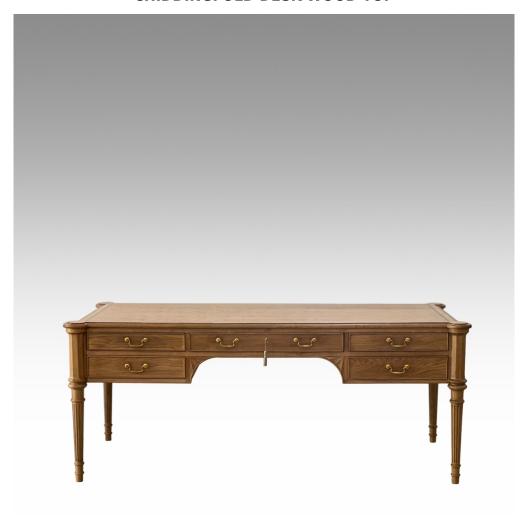

## CHIDDINGFOLD DESK WOOD TOP

Model : TA-D1

Dimensions (cm): w190 d76 h76.5 Materials: Oak wood & Oak veneer Finished: Wood lacquer finish

Model: TA-D1

Dimensions (cm): w190 d76 h76.5 Materials: Oak wood & Oak veneer Finished: Wood lacquer finish