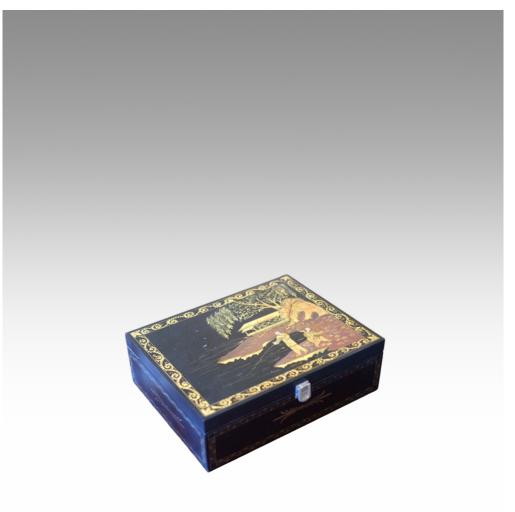

## **BOX OF TEA**

Model : MI651 Dimensions (cm) : w30.4 d23.5 h9.3 Materials : MDF Finished : Paint Lacquer Finish

The Classic Chair Company Model<sup>en</sup>MI651 Dimensions (cm) : w30.4 d23.5 h9.3

Materials : Wood Finished : Paint Lacquer Finish