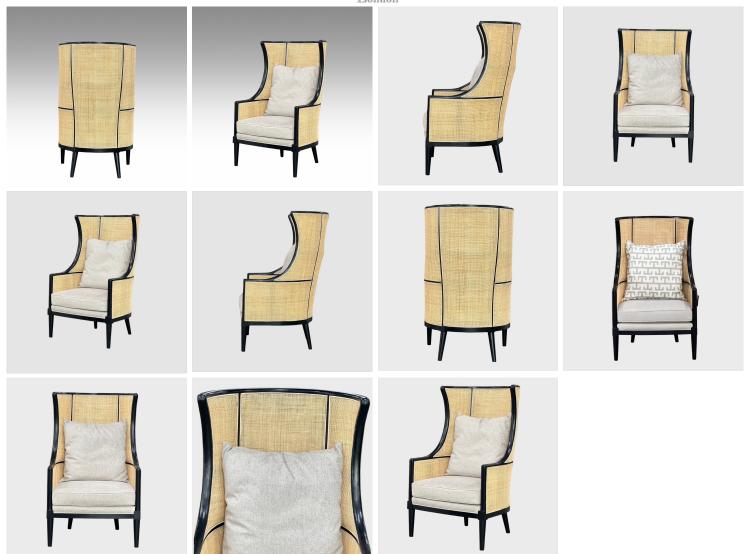

## **PORTER CHAIR WITH RATTAN**

Model : CH536

Dimensions (cm): w75 d82 h113 sh42 ah59

Materials : Rattan & Fabric

Finished: Wood Lacquer Finish & Paint Lacquer Finish

Model: CH536

Dimensions (cm): w75 d82 h113 sh42 ah59 Materials: Oak wood with rattan & Fabric Finished: Wood Lacquer finish & Paint Lacquer finish