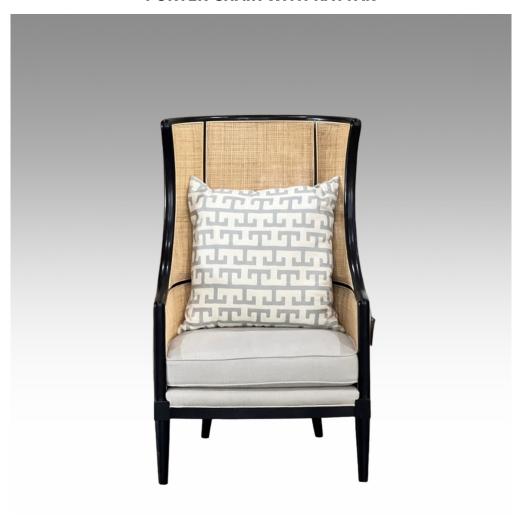

## **PORTER CHAIR WITH RATTAN**

Model : CH536

Dimensions (cm): w75 d82 h113 sh42 ah59

Materials : Rattan & Fabric

Finished: Wood Lacquer Finish & Paint Lacquer Finish

Model: CH536

Dimensions (cm): w75 d82 h113 sh42 ah59 Materials: Oak wood with rattan & Fabric Finished: Wood Lacquer finish & Paint Lacquer finish