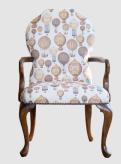

## **DINING ARM CHAIR**

Model : CH392A Dimensions (cm) : w60 d64 h102 Materials : Fabric Finished : Wood Lacquer Finish

The Classic Chair Company London

Model : CH392A Dimensions (cm) : w60 d64 h102 Materials : Oakwood Finished : Wood lacquer finish