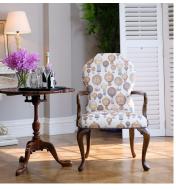

## **DINING ARM CHAIR**

Model : CH392A Dimensions (cm) : w60 d64 h102 Materials : Fabric Finished : Wood Lacquer Finish

The Classic Chair Company London

Model : CH392A Dimensions (cm) : w60 d64 h102 Materials : Oakwood Finished : Wood lacquer finish