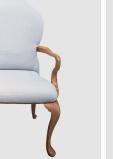

Model : CH392A Dimensions (cm) : w60 d64 h102 Materials : Oakwood Finished : Wood lacquer finish