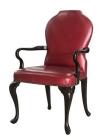

## **DINING ARM CHAIR**

Model : CH392A Dimensions (cm) : w60 d64 h102 Materials : Fabric Finished : Wood Lacquer Finish

The Classic Chair Company London

Model : CH392A Dimensions (cm) : w60 d64 h102 Materials : Oakwood Finished : Wood lacquer finish