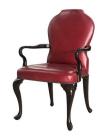

## **DINING ARM CHAIR**

Model : CH392A Dimensions (cm) : w60 d64 h102 Materials : Fabric Finished : Wood Lacquer Finish

The Classic Chair Company London

Model : CH392A Dimensions (cm) : w60 d64 h102 Materials : Oakwood Finished : Wood lacquer finish