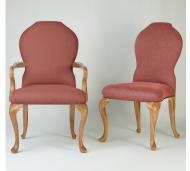

## **DINING ARM CHAIR**

Model : CH392A Dimensions (cm) : w60 d64 h102 Materials : Fabric Finished : Wood Lacquer Finish

The Classic Chair Company London

Model : CH392A Dimensions (cm) : w60 d64 h102 Materials : Oakwood Finished : Wood lacquer finish