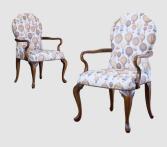

## **DINING ARM CHAIR**

Model : CH392A Dimensions (cm) : w60 d64 h102 Materials : Fabric Finished : Wood Lacquer Finish

The Classic Chair Company London

Model : CH392A Dimensions (cm) : w60 d64 h102 Materials : Oakwood Finished : Wood lacquer finish