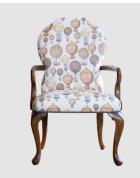

## **DINING ARM CHAIR**

Model : CH392A Dimensions (cm) : w60 d64 h102 Materials : Fabric Finished : Wood Lacquer Finish

The Classic Chair Company London

Model : CH392A Dimensions (cm) : w60 d64 h102 Materials : Oakwood Finished : Wood lacquer finish