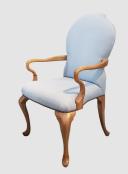

## **DINING ARM CHAIR**

Model : CH392A Dimensions (cm) : w60 d64 h102 Materials : Fabric Finished : Wood Lacquer Finish

The Classic Chair Company London

Model : CH392A Dimensions (cm) : w60 d64 h102 Materials : Oakwood Finished : Wood lacquer finish