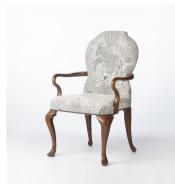

## **DINING ARM CHAIR**

Model : CH392A Dimensions (cm) : w60 d64 h102 Materials : Fabric Finished : Wood Lacquer Finish

The Classic Chair Company London

Model : CH392A Dimensions (cm) : w60 d64 h102 Materials : Oakwood Finished : Wood lacquer finish