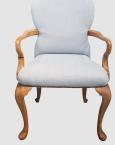

## **DINING ARM CHAIR**

Model : CH392A Dimensions (cm) : w60 d64 h102 Materials : Fabric Finished : Wood Lacquer Finish

The Classic Chair Company London

Model : CH392A Dimensions (cm) : w60 d64 h102 Materials : Oakwood Finished : Wood lacquer finish