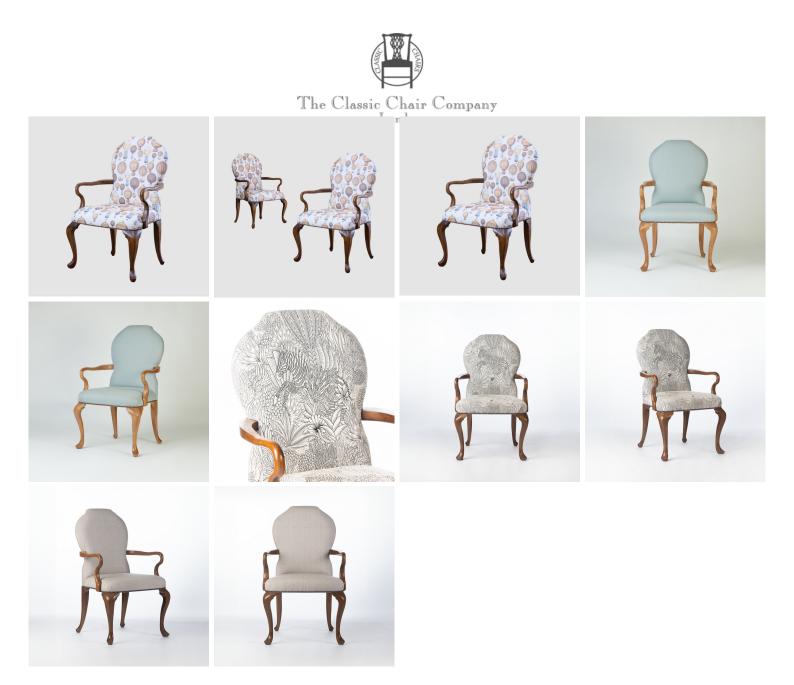

## **DINING ARM CHAIR**

Model : CH392A Dimensions (cm) : w60 d64 h102 Materials : Fabric Finished : Wood Lacquer Finish

The Classic Chair Company London

Model : CH392A Dimensions (cm) : w60 d64 h102 Materials : Oakwood Finished : Wood lacquer finish