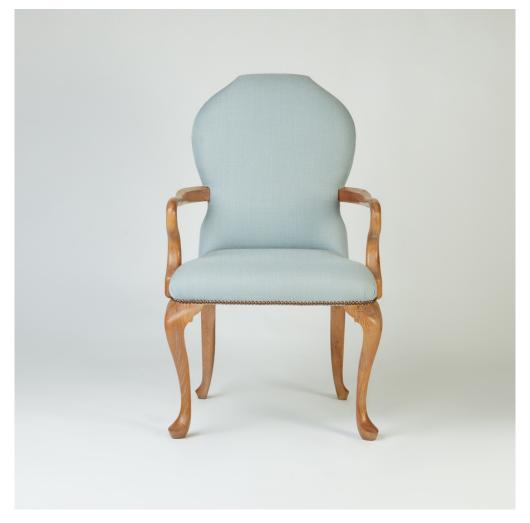

## **DINING ARM CHAIR**

Model : CH392A Dimensions (cm) : w60 d64 h102 Materials : Fabric Finished : Wood Lacquer Finish

The Classic Chair Company London

Model : CH392A Dimensions (cm) : w60 d64 h102 Materials : Oakwood Finished : Wood lacquer finish