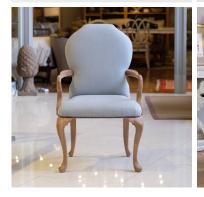

## **DINING ARM CHAIR**

Model : CH392A Dimensions (cm) : w60 d64 h102 Materials : Fabric Finished : Wood Lacquer Finish

The Classic Chair Company London

Model : CH392A Dimensions (cm) : w60 d64 h102 Materials : Oakwood Finished : Wood lacquer finish