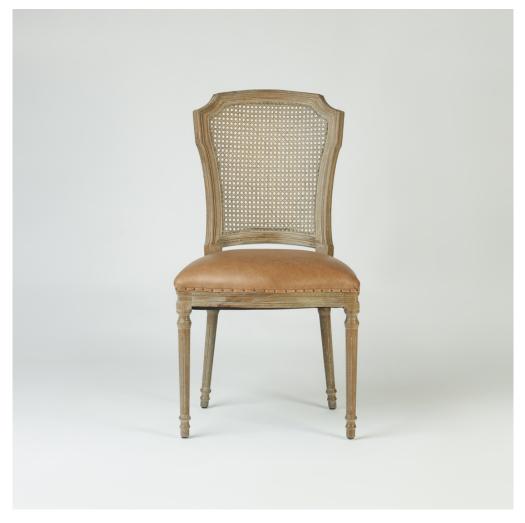

## ASHTON BROWN LEATHER DINING CHAIR

Model : CH388S Dimensions (cm) : w57 d64 h98.5 Materials : Fabric & Leather with woven rattan Finished : Wood Lacquer Finish

Model : CH388S Dimensions (cm) : w57 d64 h98.5 Materials : Oakwood with woven rattan Finished : Wood lacquer finish