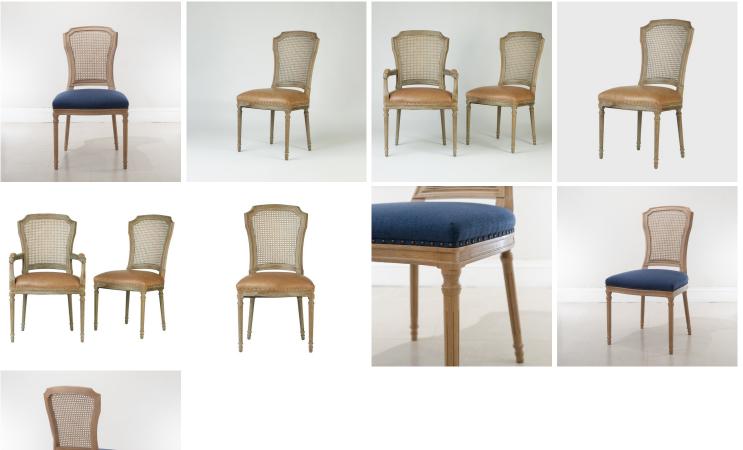

## ASHTON BROWN LEATHER DINING CHAIR

Model : CH388S Dimensions (cm) : w57 d64 h98.5 Materials : Fabric & Leather with woven rattan Finished : Wood Lacquer Finish

Model : CH388S Dimensions (cm) : w57 d64 h98.5 Materials : Oakwood with woven rattan Finished : Wood lacquer finish