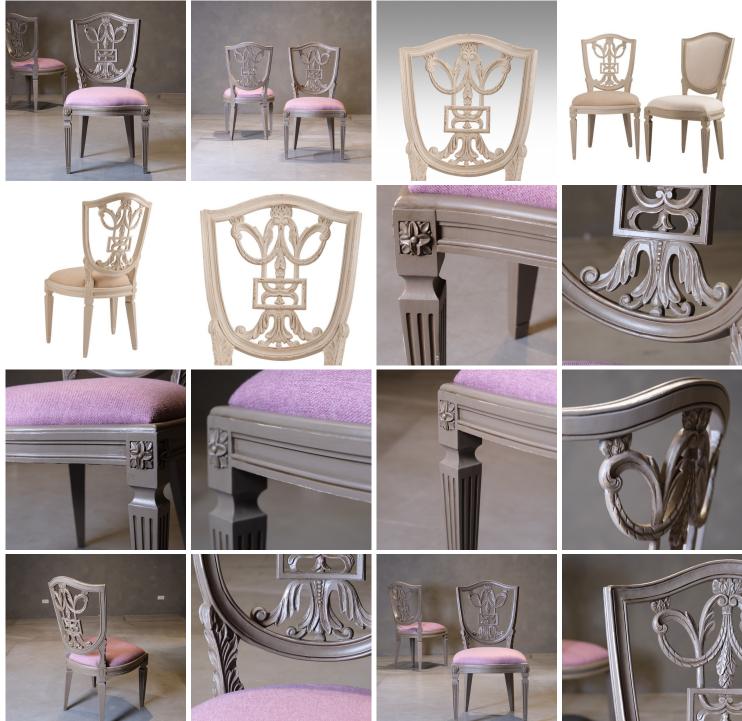

## SIDE CHAIR BACKREST CARVE

Model : CH299S-PA Dimensions (cm) : w53 d62 h97 sh48 Materials : Fabric Finished : Paint Lacquer Finish & Wood Lacquer Finish

Model : CH299S-PA Dimensions (cm) : w53 d62 h97 sh48 Materials : (1) Beech wood (2) Acacia wood Finished : (1) Paint Lacquer Finish (2) Wood Lacquer Finish