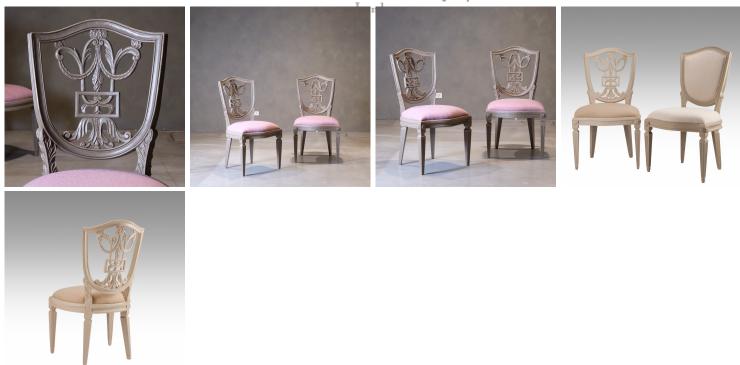

## SIDE CHAIR BACKREST CARVE

Model : CH299S-PA Dimensions (cm) : w53 d62 h97 sh48 Materials : Fabric Finished : Paint Lacquer Finish & Wood Lacquer Finish

Model : CH299S-PA Dimensions (cm) : w53 d62 h97 sh48 Materials : (1) Beech wood (2) Acacia wood Finished : (1) Paint Lacquer Finish (2) Wood Lacquer Finish