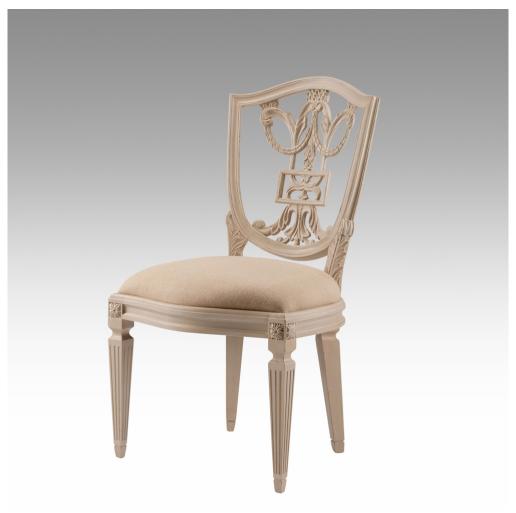

## SIDE CHAIR BACKREST CARVE

Model : CH299S-PA Dimensions (cm) : w53 d62 h97 sh48 Materials : Fabric Finished : Paint Lacquer Finish & Wood Lacquer Finish

Model : CH299S-PA Dimensions (cm) : w53 d62 h97 sh48 Materials : (1) Beech wood (2) Acacia wood Finished : (1) Paint Lacquer Finish (2) Wood Lacquer Finish