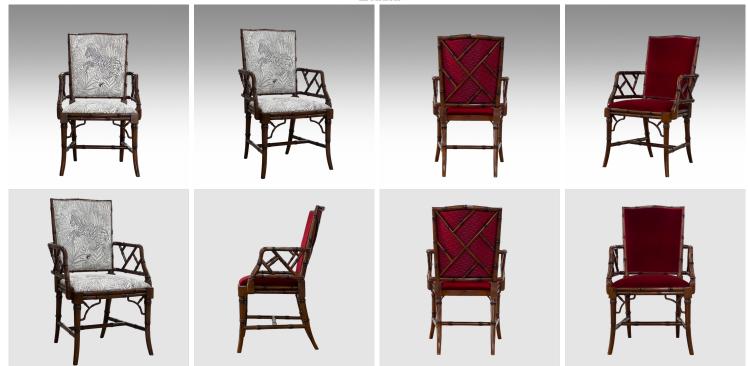

## **BAMBOO DINNING ARM CHAIR**

Model : CH180A-UP

Dimensions (cm): w53 d57 h93 sh46 ah65

Materials : Fabric

Finished: Paint Lacquer Finish

Model: CH180A-UP

Dimensions (cm): w53 d57 h93 sh46 ah65

Materials : Beech wood Finished : Paint Lacquer Finish