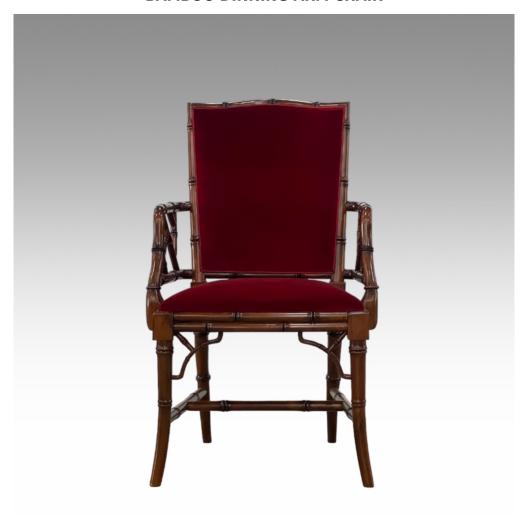

## **BAMBOO DINNING ARM CHAIR**

Model : CH180A-UP

Dimensions (cm): w53 d57 h93 sh46 ah65

Materials : Fabric

Finished: Paint Lacquer Finish

Model: CH180A-UP

Dimensions (cm): w53 d57 h93 sh46 ah65

Materials : Beech wood Finished : Paint Lacquer Finish