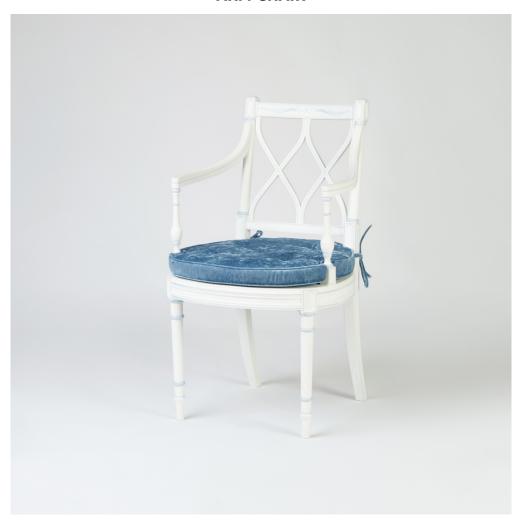

## **ARM CHAIR**

Model : CH129A Dimensions (cm) : w55 d57 h94 sh50 ah72

Materials : Fabric

Finished : Paint Lacquer Finish

Model: CH129A

Dimensions (cm): w55 d57 h94 sh50 ah72

Materials: (1) Mahogany wood (2) Beech wood & Or Similar

Finished: Paint lacquer finish