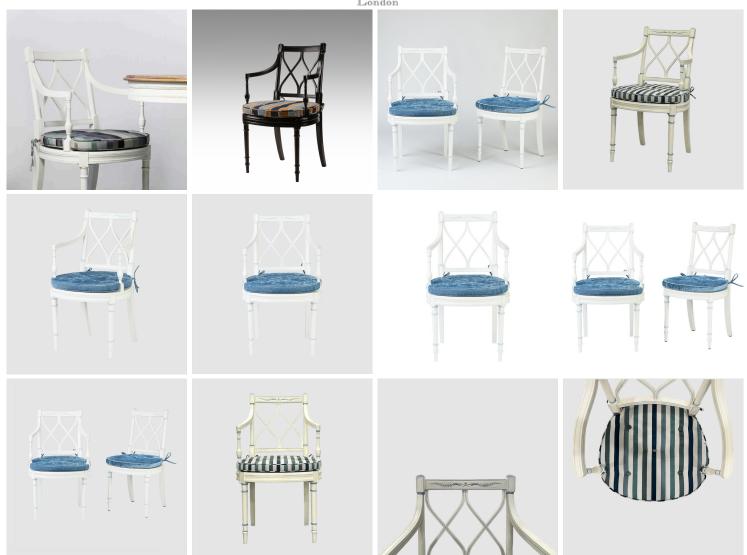

## **ARM CHAIR**

Model : CH129A Dimensions (cm) : w55 d57 h94 sh50 ah72

Materials : Fabric

Finished : Paint Lacquer Finish

Model: CH129A

Dimensions (cm): w55 d57 h94 sh50 ah72

Materials: (1) Mahogany wood (2) Beech wood & Or Similar

Finished: Paint lacquer finish