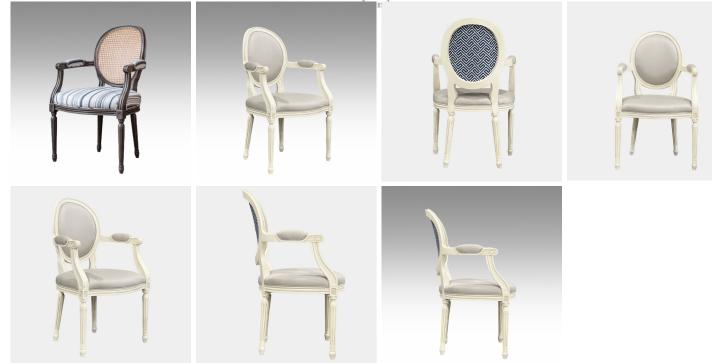

## **OVAL BACK ARM CHAIR**

Dining chair Oval back side chair is another item in Pierre Philippe Collection.

Model : CH088A Dimensions (cm) : w58 d63 h96 sh47 ah70 Materials : Fabric Finished : Wood Lacquer Finish & Paint Lacquer Finish

> Model : CH088A Dimensions (cm) : w58 d63 h96 sh47 ah70 Materials : Mahogany wood Finished : (1) Wood Lacquer Finish (2) Paint Lacquer Finish