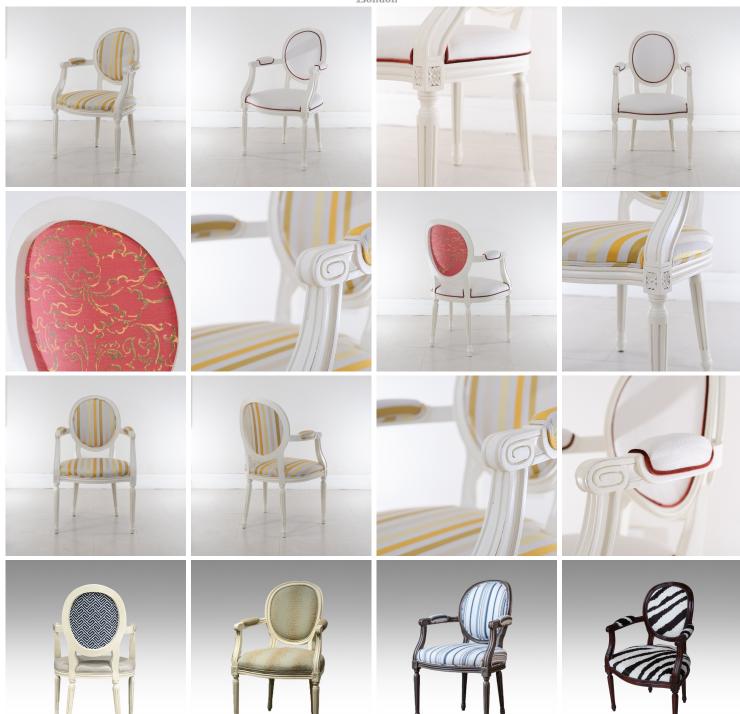

## **PRODUCT DESCRIPTION**

**Classic European Style Furniture**. Design from French Empire period, from the English Georgian and Regency periods. Which Pierre Philippe range is inspired by classic French Country furniture, particularly from Provence in the south of French, and is made to the same exacting standards attention to detail. The designs are unique to us.