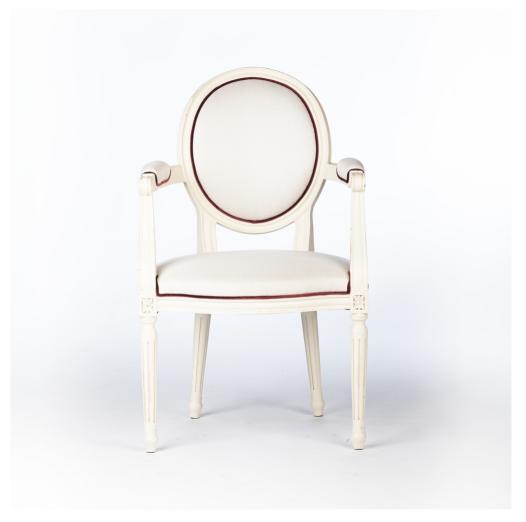

## **OVAL BACK ARM CHAIR**

Dining chair Oval back side chair is another item in Pierre Philippe Collection.

Model : CH088A Dimensions (cm) : w58 d63 h96 sh47 ah70 Materials : Fabric Finished : Wood Lacquer Finish & Paint Lacquer Finish

> Model : CH088A Dimensions (cm) : w58 d63 h96 sh47 ah70 Materials : Mahogany wood Finished : (1) Wood Lacquer Finish (2) Paint Lacquer Finish