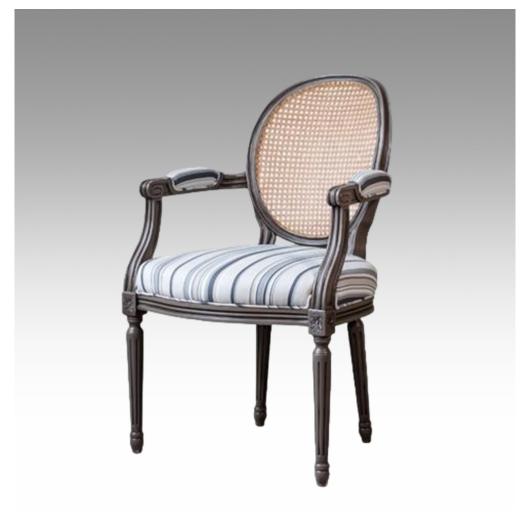

## OVAL BACK ARM CHAIR WITH RATTAN

Dining chair Oval back side chair is another item in Pierre Philippe Collection.

Model : CH088A-RAT Dimensions (cm) : w58 d63 h96 sh47 ah70 Materials : Fabric Finished : Wood Lacquer Finish & Paint Lacquer Finish

Model : CH088A-RAT Dimensions (cm) : w58 d63 h96 sh47 ah70 Materials : Mahogany wood Finished : (1) Wood Lacquer Finish (2) Paint Lacquer Finish