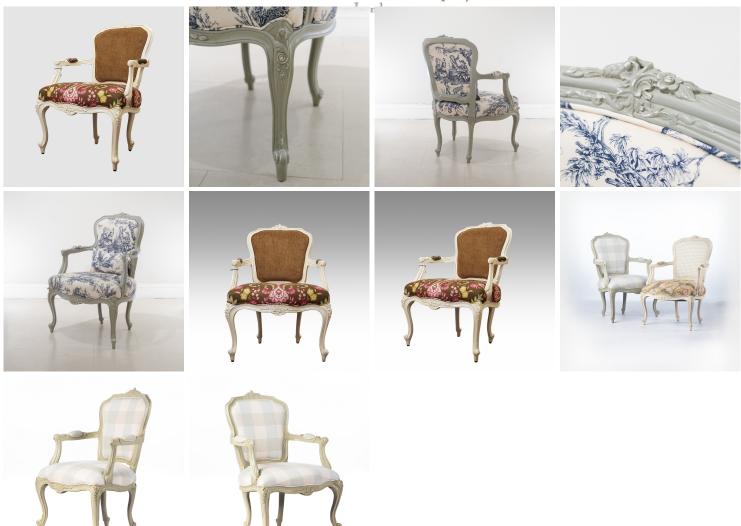

## **CHENEVAT**

Model : CH024-CHE-UP
Dimensions (cm) : w64 d62 h93
Materials : Fabric (Pillow not included)
Finished : Paint Lacquer Finish

Model: CH024-CHE-UP
Dimensions (cm): w64 d62 h93
Materials: Mahogany wood
Finished: Paint Lacquer Finish