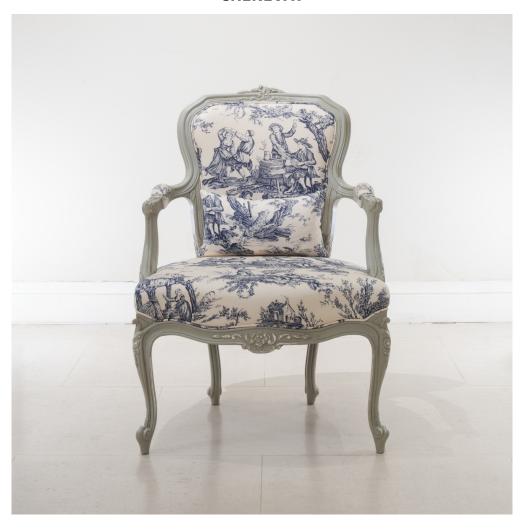

## **CHENEVAT**

Model : CH024-CHE-UP
Dimensions (cm) : w64 d62 h93
Materials : Fabric (Pillow not included)
Finished : Paint Lacquer Finish

Model: CH024-CHE-UP
Dimensions (cm): w64 d62 h93
Materials: Mahogany wood
Finished: Paint Lacquer Finish