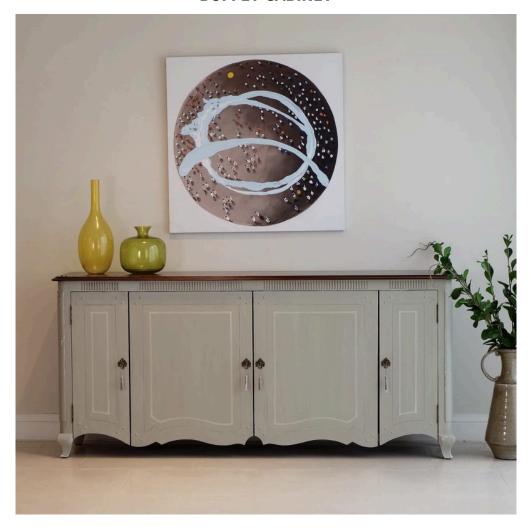

## **BUFFET CABINET**

Buffet cabinet, a showcase that is beautiful in every aspect delicate lines Come with beautiful and sweet paint work in a specific style of Pierre Philippe.

Model: CB097

Dimensions (cm): w211 d49 h95

## **PRODUCT DESCRIPTION**

Buffet cabinet, a showcase that is beautiful in every aspect delicate lines Come with beautiful and sweet paint work in a specific style of Pierre Philippe.

Model: CB097

Dimensions (cm): w211 d49 h95 Materials: Mahogany wood

Finished: (1) Wood Lacquer Finish (2) Paint Lacquer Finish