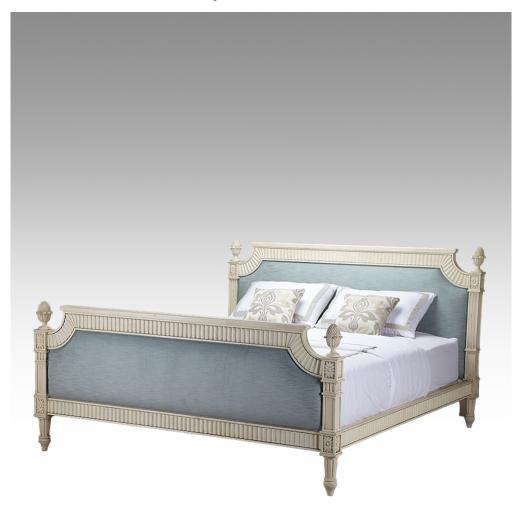

## The Baldequin BD07

This is a substantial bed but yet retains a pleasantly light and airy feel.

The Baldequin features Classic Chairs' expert carving, with an undulating ribbon design carved into the frame. There are also intricately carved corners and side columns with decorative mouldings to complement the whole.

All of this is topped off by a a finial in the form of a carved pine cone in a vase on each corner.

The Baldequin BD07 is also available without the footboard.

Additionally, the Baldequin bed is available with a canopy. See the Baldequin BD05

Click the link to view another French style: Hein bed – King size

Available in many finishes of your choice, to order. (painted or polished etc) Also in your own choice of fabric.

King 195 wide 217 Long 123 high

Queen: 166 wide 217 long 123 high

Fabric: 6m

Stock: to order

Model: BD07-BQ-K

Materials : Fabric

Finished: Paint Lacquer Finish, Wood Lacquer Finish