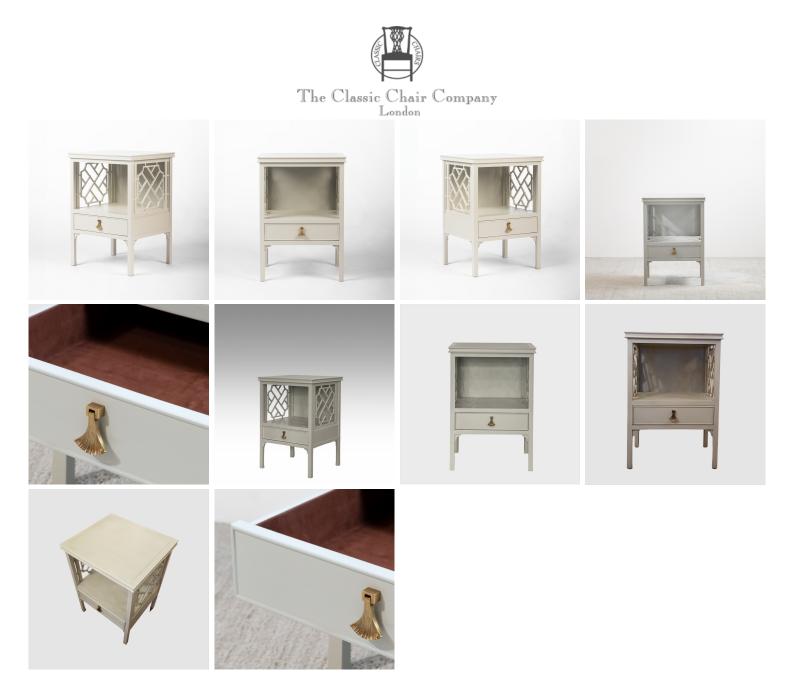

## FRETTED BED SIDE TABLE

Model : TA490 Dimensions (cm) : w50 d45 h70 Materials : Acacia wood, MDF & Or similar Finished : Paint Lacquer Finish

Model : TA490 Dimensions (cm) : w50 d45 h70 Materials : Acacia wood Finished : Paint lacquer finish