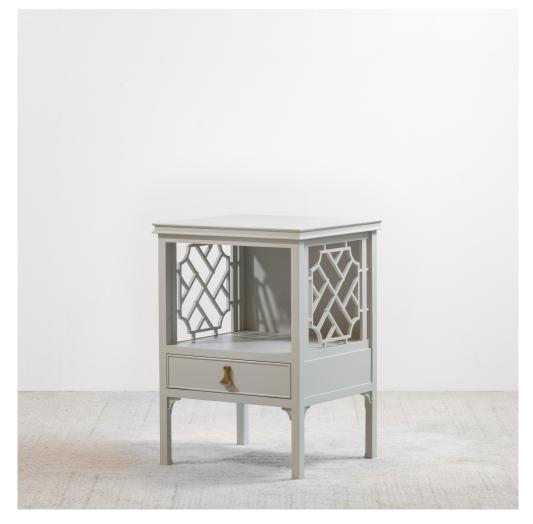

## FRETTED BED SIDE TABLE

Model : TA490 Dimensions (cm) : w50 d45 h70 Materials : Acacia wood, MDF & Or similar Finished : Paint Lacquer Finish

Model : TA490 Dimensions (cm) : w50 d45 h70 Materials : Acacia wood Finished : Paint lacquer finish