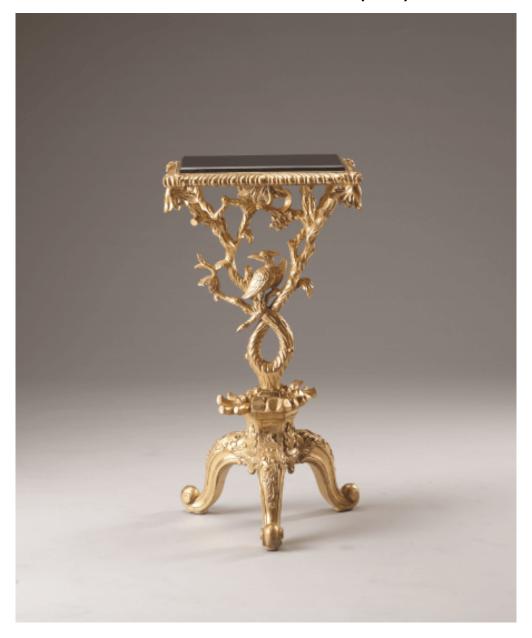

## **CARVED WOOD SMALL TABLE (LEFT)**

Model : TA092-L & R Dimensions (cm) : w43 d33 h80 Materials : Marble top

Finished : Gilded & Paint Lacquer Finish

Model: TA092-L & R
Dimensions (cm): w43 d33 h80
Materials: Mahogany wood & Marble top
Finished: (1) Gilded (2) Paint Lacquer Finish