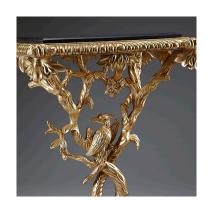

## **CARVED WOOD SMALL TABLE (LEFT)**

Model : TA092-L & R Dimensions (cm) : w43 d33 h80 Materials : Marble top

Finished : Gilded & Paint Lacquer Finish

Model: TA092-L & R
Dimensions (cm): w43 d33 h80
Materials: Mahogany wood & Marble top
Finished: (1) Gilded (2) Paint Lacquer Finish