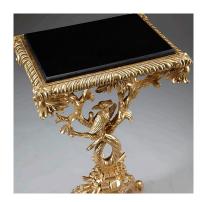

## **CARVED WOOD SMALL TABLE (LEFT)**

Model : TA092-L & R Dimensions (cm) : w43 d33 h80 Materials : Marble top

Finished : Gilded & Paint Lacquer Finish

Model: TA092-L & R
Dimensions (cm): w43 d33 h80
Materials: Mahogany wood & Marble top
Finished: (1) Gilded (2) Paint Lacquer Finish