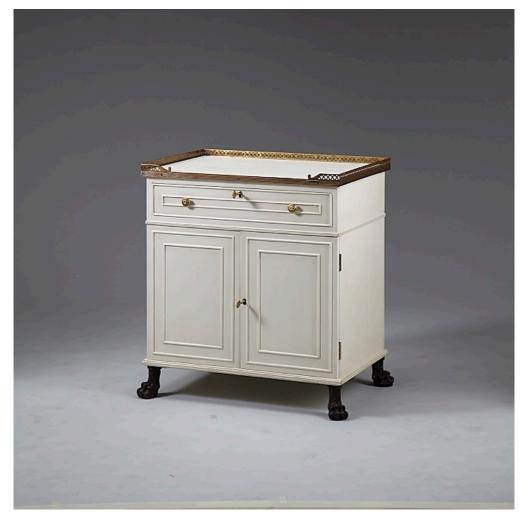

## HAMPTON BEDSIDE TABLE

The Classic Chairs' small cabinet has a brass gallery above a drawer and a cupboard enclosed by two doors. The paw feet are bronzed. Both the drawer and doors have locks. Often used in pairs as night tables beside the bed, or in the living room, these small cabinets have great appeal.

Model : TA071-HMT Dimensions (cm) : w64 d47 h73 Materials : Mahogany wood, Acacia wood & Or similar Finished : Paint Lacquer Finish, Wood Lacquer Finish

## **PRODUCT DESCRIPTION**

Model : TA071-HMT Dimensions (cm) : w64 d47 h73 Materials : (1) Mahogany wood (2) Acacia wood Finished : (1) Paint lacquer finish (2) Wood lacquer finish