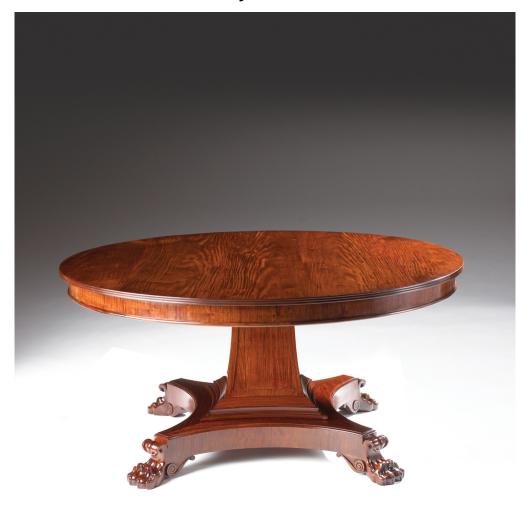

## THE ROBERT JUPE ROUND TABLE

One of the most difficult to find and expensive antique has always been the large round dining table Classic Chairs has the solution with the beautifully made and stylish Robert Jupe circular table. The quadriform base with hand carved paw feet complete this very robust and pleasant table. The Table is designed to seat up to 8 people.

Model : TA-RJR

Dimensions (cm) : Dia150 h74 Materials : Rosewood

Finished : Hand Polish

**Classic Style** and Classic Signature Our classic style furniture in this collection. It has been in existence since 1957. It is inspired by the golden age of cabinetmaking (1760-1835) with a high level of precision, form and method. All the furniture is made in the old way. by craftsmen and experts, both women and men