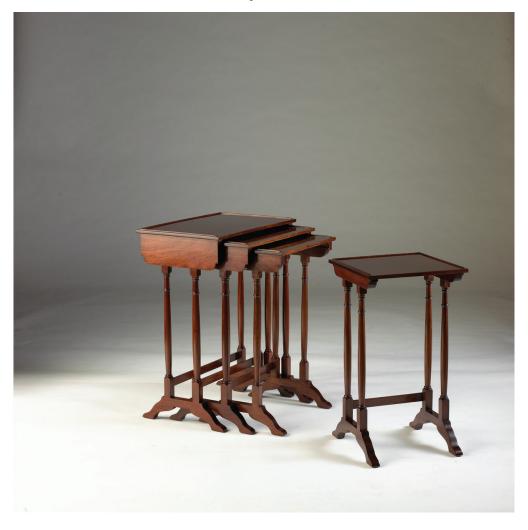

## THE CLASSIC QUARTETTO TABLE

Beautifully made from solid rosewood, hand finished, polished and waxed, the Classic Chairs' set of 4 tables will prove more durable and stable than their antique counterparts. Unlike other modem reproductions of nesting tables, our model is all mortised and tenon jointed, with dovetail joints to secure the tops. There are no screws or dowels. The tables, diminishing in size, are made to slide inside each other. The use of solid rosewood in the construction gives stability and allows for sender columns. A raised cock beading around three sides of each of the table tops gives a practical and decorative detail to the tables.

Model : TA-QT

Dimensions (cm): w47 d30 h60

Materials : Rosewood Finished : Hand Polish

## **PRODUCT DESCRIPTION**

Model : TA-QT

Dimensions (cm): w47 d30 h60

Materials : Rosewood Finished : Wood Hand Polish