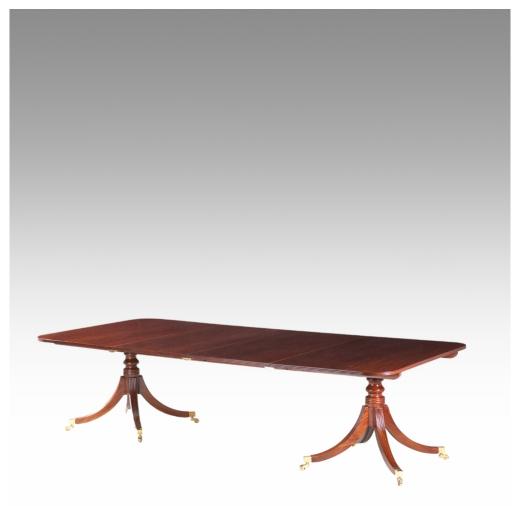

## **CLASSIC 2 PILLAR DINING TABLES**

The Classic Chairs Company makes an authentic range of solid wood dining tables suitable for the most elegant of dining rooms or the boardroom. These early Regency tables are the most sought after because they are so versatile and comfortable. The absence of a leg at each corner, and more legs with the longer table makes for easy seating. The central pillars lend a lighter, more buoyant, look. Adding or removing leaves, to adjust the length of the table, is simple and quick. Tables can be custom made any length to special order.

> Model : TA-DT2 Dimensions (cm) : w275 d126 h74 Materials : Rosewood Finished : Hand Polish