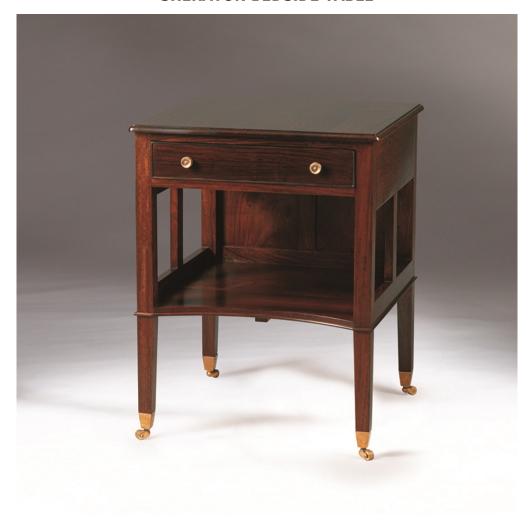

## **SHERATON BEDSIDE TABLE**

With a drawer and an open shelf, the Classic Chairs Bedside/Night Table is a very solid and practical solution to the over-cluttered bedside table problem. Large enough to accommodate a reading lamp, clock, books and all the other items that accumulate by the bed, this table has the advantage of being stylish as well.

Model: TA-CAT BG Dimensions (cm): w56 d55 h73

> Materials : Rosewood Finished : Hand Polish

## **PRODUCT DESCRIPTION**

With a drawer and an open shelf, the Classic Chairs Bedside/Night Table is a very solid and practical solution to the over-cluttered bedside table problem. Large enough to accommodate a reading lamp, clock, books and all the other items that accumulate by the bed, this table has the advantage of being stylish as well.

Model : TA-CAT BG

Dimensions (cm) : w56 d55 h73

Materials : Rosewood

Finished : Wood Hand Polish