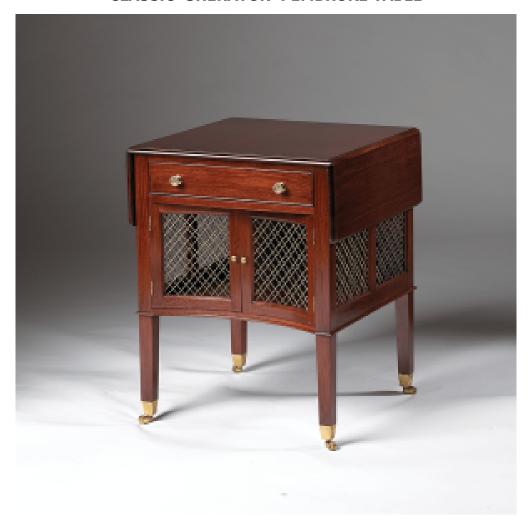

## **CLASSIC 'SHERATON' PEMBROKE TABLE**

The drop flaps are a really practical feature of this model. When extended, the table top is 94cm long and 55cm wide, thus making it very useful as a supper table or for breakfast in bed! Most frequently used as a drawing room table, many interior designers specify Classic Chairs' CAT A tables for bedside/ night tables. Fitted with a drawer and hand made solid brass grills to the sides and doors, and standing on tapered legs with specially made castors, the Pembroke table embodies all the finest English cabinet-making techniques.

Model : TA-CAT AG Dimensions (cm) : w57 d59 h72 Materials : Rosewood

Finished: Hand polish

The drop flaps are a really practical feature of this model. When extended, the table top is 94cm long and 55cm wide, thus making it very useful as a supper table or for breakfast in bed! Most frequently used as a drawing room table, many interior designers specify Classic Chairs' CAT A tables for bedside/ night tables. Fitted with a drawer and hand made solid brass grills to the sides and doors, and standing on tapered legs with specially made castors, the Pembroke table embodies all the finest English cabinet-making techniques.

Model: TA-CAT AG

Dimensions (cm): w57 d59 h72

Materials : Rosewood Finished : Hand polish