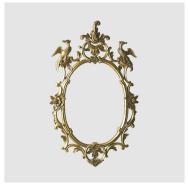

## **HO-HO BIRD MIRROR**

The mythical Ho-Ho bird is featured on this delightful oval mirror. All hand carved from solid wood, the scrolling foliate branches surround an oval plate mirror. Originals of these mirrors are scarce and expensive and date from 1750 to 1775. As with all hand carved Classic Chairs mirror, this Ho-Ho bird mirror can be ordered with a gilded finish, or a distressed painted decoration or polished wax wooden finish, limed or natural.

Model : MR054-HO-V01 Dimensions (cm) : w75 d5 h122

Materials : Mirror

Finished: Gilded, PA, ATG: Antique gold

## **PRODUCT DESCRIPTION**

Model : MR054-HO-V01 Dimensions (cm) : w75 d5 h122 Materials : Acacia Wood

Finished: (1) Gilded (2) PA (3) ATG: Antique gold