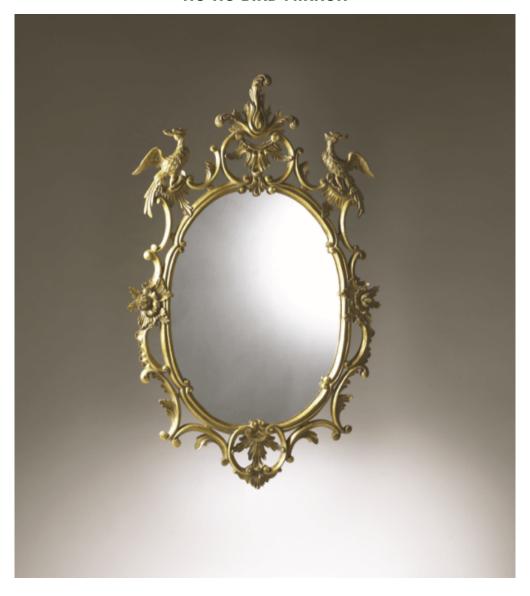

## **HO-HO BIRD MIRROR**

The mythical Ho-Ho bird is featured on this delightful oval mirror. All hand carved from solid wood, the scrolling foliate branches surround an oval plate mirror. Originals of these mirrors are scarce and expensive and date from 1750 to 1775. As with all hand carved Classic Chairs mirror, this Ho-Ho bird mirror can be ordered with a gilded finish, or a distressed painted decoration or polished wax wooden finish, limed or natural.

Model : MR054-HO-V01 Dimensions (cm) : w75 d5 h122

Materials : Mirror

Finished: Gilded, PA, ATG: Antique gold

## **PRODUCT DESCRIPTION**

Model : MR054-HO-V01 Dimensions (cm) : w75 d5 h122 Materials : Acacia Wood

Finished: (1) Gilded (2) PA (3) ATG: Antique gold