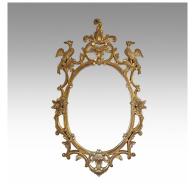

## **HO-HO BIRD MIRROR**

The mythical Ho-Ho bird is featured on this delightful oval mirror. All hand carved from solid wood, the scrolling foliate branches surround an oval plate mirror. Originals of these mirrors are scarce and expensive and date from 1750 to 1775. As with all hand carved Classic Chairs mirror, this Ho-Ho bird mirror can be ordered with a gilded finish, or a distressed painted decoration or polished wax wooden finish, limed or natural.

Model : MR054-HO-V01 Dimensions (cm) : w75 d5 h122

Materials : Mirror

Finished: Gilded, PA, ATG: Antique gold

## **PRODUCT DESCRIPTION**

Model : MR054-HO-V01 Dimensions (cm) : w75 d5 h122 Materials : Acacia Wood

Finished: (1) Gilded (2) PA (3) ATG: Antique gold