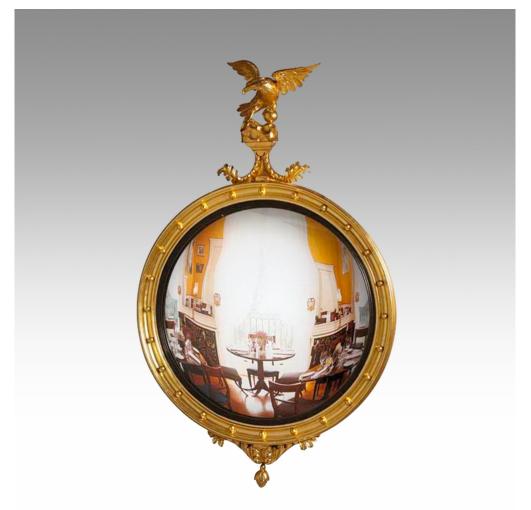

## **CIRCULAR MIRROR WITH EAGLE**

The Classic Chairs' convex mirror is shown surmounted by an eagle with outstretched wings standing on a globe representing the World. This mirror has a ring of gilded or ebonised balls and a finely carved finial tail. The decorative devices are all hand carved from solid hardwood and are historically correct.

## **PRODUCT DESCRIPTION**

The Classic Chairs' convex mirror is shown surmounted by an eagle with outstretched wings standing on a

## The Classic Chair Company

globe representing the World. This mirror has a ring of gilded or ebonised balls and a finely carved finial tail. The decorative devices are all hand carved from solid hardwood and are historically correct.