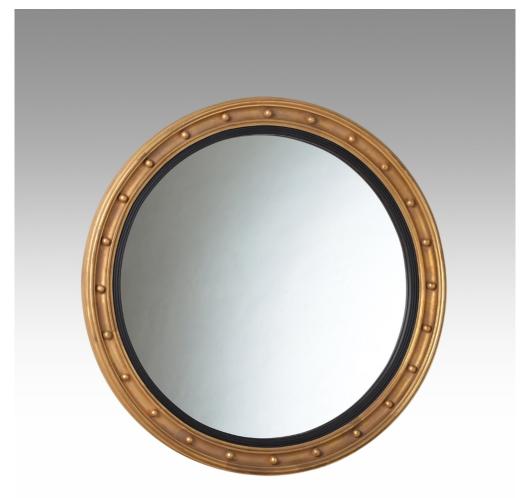

## **CIRCULAR MIRROR**

The circular mirror has long been a decorative device from the time of George III to the present day. Classic Chairs' make a historically accurate all hardwood model, available with or without the circle of balls. Available gilded or custom painted to special order. Mirror glass included (convex mirror is optional).

> Model : MR-CVX Dimensions (cm) : Dia91 d4 h91 Materials : Mirror Finished : Gilded (As show finish G1)

## **PRODUCT DESCRIPTION**

The circular mirror has long been a decorative device from the time of George III to the present day. Classic Chairs' make a historically accurate all hardwood model, available with or without the circle of balls. Available gilded or custom painted to special order. Mirror glass included (convex mirror is optional).

> Model : MR-CVX Dimensions (cm) : Dia91 d4 h91 Materials : Acacia wood Finished : Gilded (As show finish G1)