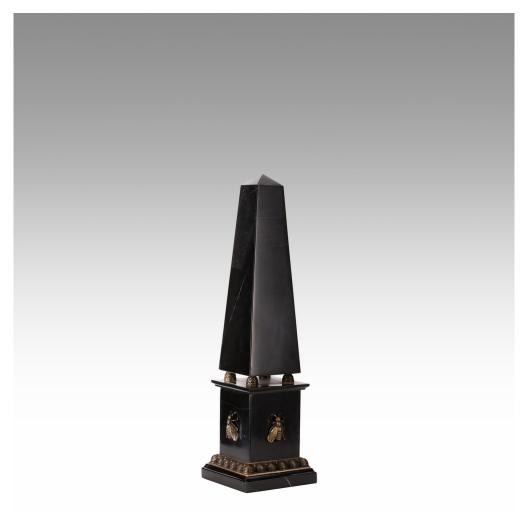

## **STONE OBILISK**

Very decorative marble obelisks inspired by Classical antiquity and the Napoleonic battle of the Nile. The Classic Chairs model of this ever popular decorative accessory features a solid brass Bee on all four sides of the base, the Bee is the motif of Napoleon.

## **PRODUCT DESCRIPTION**

Very decorative marble obelisks inspired by Classical antiquity and the Napoleonic battle of the Nile. The Classic

Chairs model of this ever popular decorative accessory features a solid brass Bee on all four sides of the base, the Bee is the motif of Napoleon.