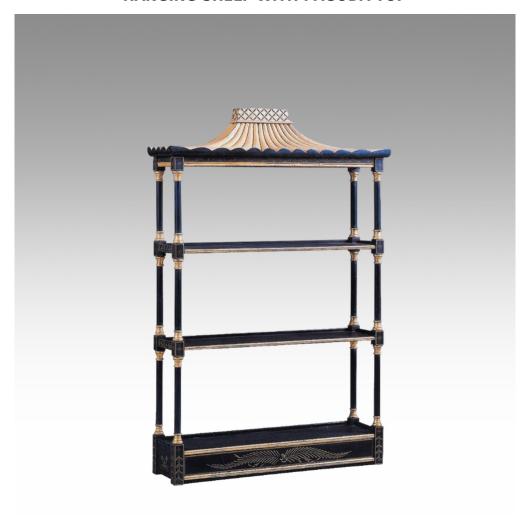

## HANGING SHELF WITH PAGODA TOP

A very decorative and useful hanging shelf made entirely of hardwood and painstakingly decorated in Classic Chairs' own studio, this Chinoiserie inspired and Chinoiserie decorated piece has many uses in interior decoration. The japanned and gold leaf decoration is authentic. To display small objects or give a third dimension to an otherwise uninteresting wall, even in the bathroom, these hanging shelves are particularly useful.

Model: MI-HSY

Dimensions (cm): w66 d16 h92 Materials: Beech wood & Or similar Finished: Paint Lacquer Finish

## **PRODUCT DESCRIPTION**

Model : MI-HSY

Dimensions (cm): w66 d16 h92

Materials :

Finished : Paint Lacquer Finish