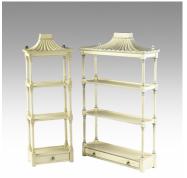

## HANGING SHELF WITH PAGODA TOP

A very decorative and useful hanging shelf made entirely of hardwood and painstakingly decorated in Classic Chairs' own studio, this Chinoiserie inspired and Chinoiserie decorated piece has many uses in interior decoration. The japanned and gold leaf decoration is authentic. To display small objects or give a third dimension to an otherwise uninteresting wall, even in the bathroom, these hanging shelves are particularly useful.

Model: MI-HSY

Dimensions (cm): w66 d16 h92 Materials: Beech wood & Or similar Finished: Paint Lacquer Finish

## **PRODUCT DESCRIPTION**

Model : MI-HSY

Dimensions (cm): w66 d16 h92

Materials :

Finished : Paint Lacquer Finish