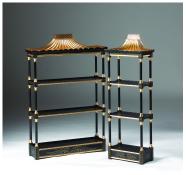

## HANGING SHELF WITH PAGODA TOP

A very decorative and useful hanging shelf made entirely of hardwood and painstakingly decorated in Classic Chairs' own studio, this Chinoiserie inspired and Chinoiserie decorated piece has many uses in interior decoration. The japanned and gold leaf decoration is authentic. To display small objects or give a third dimension to an otherwise uninteresting wall, even in the bathroom, these hanging shelves are particularly useful.

Model: MI-HSY

Dimensions (cm): w66 d16 h92 Materials: Beech wood & Or similar Finished: Paint Lacquer Finish

## **PRODUCT DESCRIPTION**

Model : MI-HSY

Dimensions (cm): w66 d16 h92

Materials :

Finished : Paint Lacquer Finish