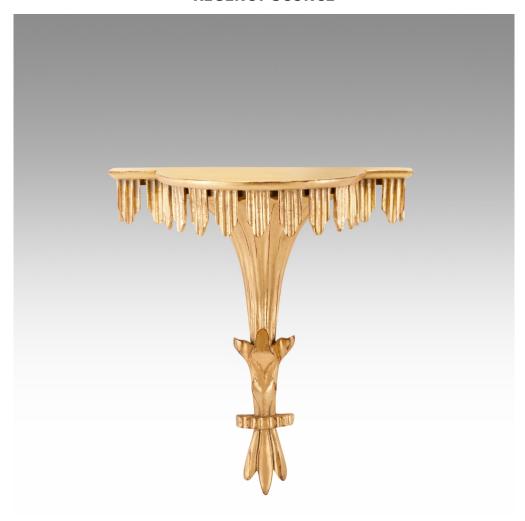

## **REGENCY SCONCE**

The Regency Sconce is hand carved from solid hardwood by Classic Chairs' team of master carvers. The original dates from the period 1810 - 1820. Our copies are available gilded or custom painted.

## **PRODUCT DESCRIPTION**

The Regency Sconce is hand carved from solid hardwood by Classic Chairs' team of master carvers. The original dates from the period 1810 - 1820. Our copies are available gilded or custom painted.